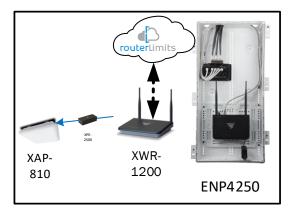

## Internet protection for your home buyers

Provide the added benefit of content management to your home buyers with Router Limits, built-in to Luxul Epic routers. With Router Limits, home owners are able to set boundaries on what websites are off limits, what times the Internet should be available, and track browsing history.

### Driscoll – Case Number 99527 - V1

| Description                                                     | Model #  | QTY |
|-----------------------------------------------------------------|----------|-----|
| Wireless Router 2.4/5GHz AC1200 w/ built-in Wireless Controller | XWR-1200 | 1   |
| Standard Wireless TX Power AC1200 WAP                           | XAP-810  | 1   |
| OnQ 42" Plastic Enclosure with Hinged Door                      | ENP4250  | 1   |
| OnQ Universal Mounting Plate                                    | AC1040   | 1   |

Note; the product icons on the Wireless & Wired Design have links to its own overview page on Luxul's webpage, you'll need internet connection in order for the links to work.