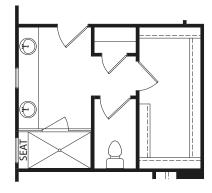

## FINLEY

**Optional Garden Bath** 

**Optional Deluxe Shower** 

FRONT VARIES PER ELEVATION

Main Level

FRONT VARIES PER ELEVATION

Optional Second Level with Optional Gameroom and Optional Bedroom #4

FRONT VARIES PER ELEVATION