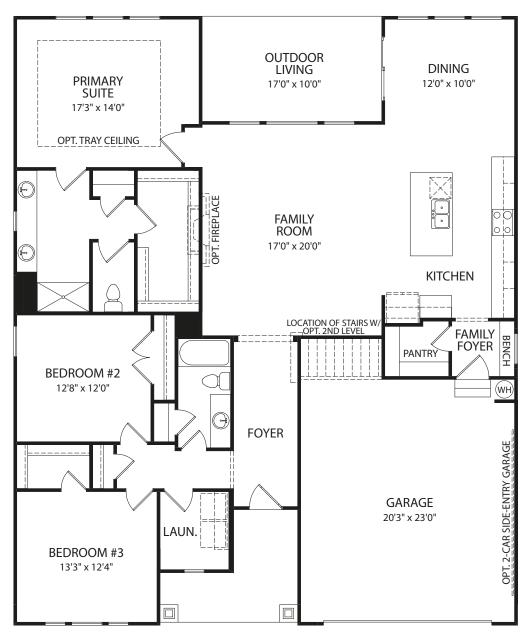

## FINLEY

**Optional Garden Bath** 

**Optional Deluxe Shower** 

FRONT VARIES PER ELEVATION

Main Level

FRONT VARIES PER ELEVATION

Optional Second Level with Optional Gameroom and Optional Bedroom #4

FRONT VARIES PER ELEVATION