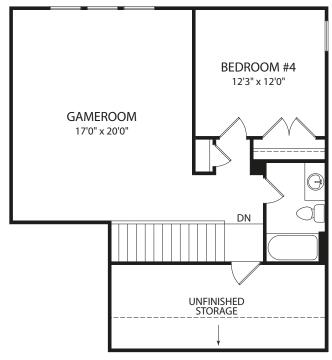

## FINLEY

**Optional Garden Bath** 

**Optional Deluxe Shower** 

FRONT VARIES PER ELEVATION

Main Level

FRONT VARIES PER ELEVATION

Optional Second Level with Optional Gameroom and Optional Bedroom #4

FRONT VARIES PER ELEVATION

Optional Second Level with Unfinished Storage

Illustrations show optional items and materials that vary based on availability and community requirements.