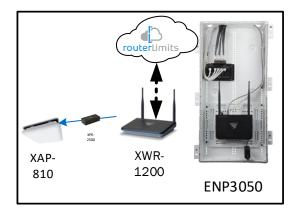

### Colinas II – Case Number 97708 - V1

| Description                                                     | Model #  | QTY |
|-----------------------------------------------------------------|----------|-----|
| Wireless Router 2.4/5GHz AC1200 w/ built-in Wireless Controller | XWR-1200 | 1   |
| Standard Wireless TX Power AC1200 WAP                           | XAP-810  | 1   |
| OnQ 30" Plastic Enclosure with Hinged Door                      | ENP3050  | 1   |

Note; the product icons on the Wireless & Wired Design have links to its own overview page on Luxul's webpage, you'll need internet connection in order for the links to work.