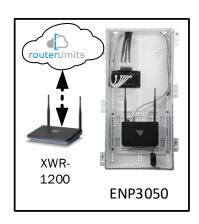

Provide the added benefit of content management to your home buyers with Router Limits, built-in to Luxul Epic routers. With Router Limits, home owners are able to set boundaries on what websites are off limits, what times the Internet should be available, and track browsing history.

# Calabasas - Case Number 99011 - V1

| Description                                                     | Model #  | QTY |
|-----------------------------------------------------------------|----------|-----|
| Wireless Router 2.4/5GHz AC1200 w/ built-in Wireless Controller | XWR-1200 | 1   |
| OnQ 30" Plastic Enclosure with Hinged Door                      | ENP3050  | 1   |

Note; the product icons on the Wireless & Wired Design have links to its own overview page on Luxul's webpage, you'll need internet connection in order for the links to work.