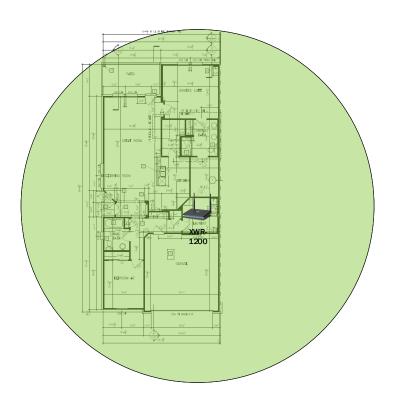

be customized to your exact needs.



### **Track Browsing History**

View web use and browsing history data right at your fingertips. Now you can see what's happening on your network, even when you're not there.

# Calabasas - Case Number 99011 - V1



| Description                                                     | Model #  | QTY |
|-----------------------------------------------------------------|----------|-----|
| Wireless Router 2.4/5GHz AC1200 w/ built-in Wireless Controller | XWR-1200 | 1   |
| OnQ 30" Plastic Enclosure with Hinged Door                      | ENP3050  | 1   |

Note; the product icons on the Wireless & Wired Design have links to its own overview page on Luxul's webpage, you'll need internet connection in order for the links to work.

### **First Floor Plan**