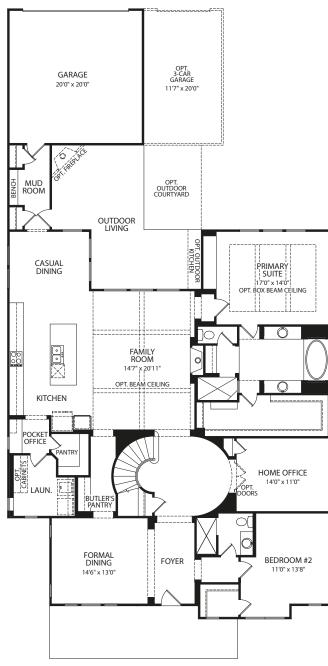

## BRAYDEN AT WALSH

BY DREES CUSTOM HOMES

GARAGE

MUD
ROOM
UP

CASUAL
DINING

Main Level with Optional Second Level over Garage

FRONT VARIES PER ELEVATION

Main Level