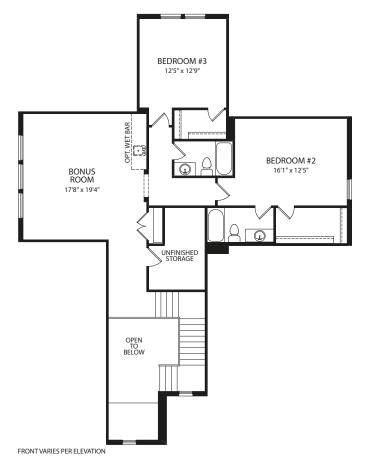

## COLTON

**Optional Powder Bath** 

**Optional Independent Living Suite** 

(Must be taken with Optional Powder Bath)

**Optional Bedroom #4 Extension** 

BONUS ROOM

UNFINISHED STORAGE

BEDROOM #5
12'0" x 15'0"

BELOW

FRONT VARIES PER ELEVATION

Optional Bedroom #5

**Optional 2-Story Covered Deck** 

**Second Level** 

Illustrations show optional items and materials that vary based on availability and community requirements.