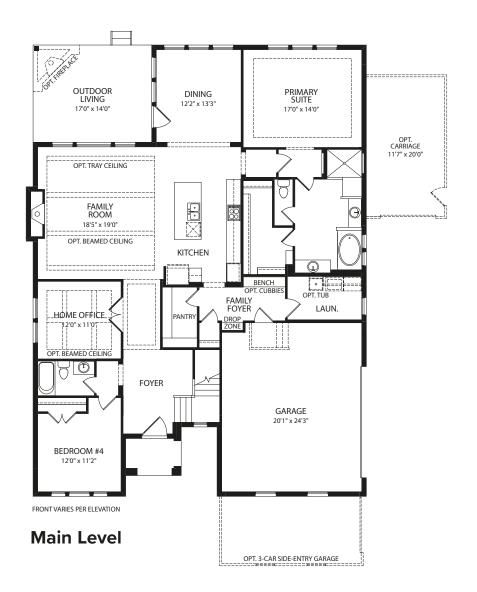

## COLTON









**Optional Powder Bath** 



**Optional Independent Living Suite** 

(Must be taken with Optional Powder Bath)





**Optional Bedroom #4 Extension** 





BONUS ROOM

UNFINISHED STORAGE

BEDROOM #5
12'0" x 15'0"

BELOW

FRONT VARIES PER ELEVATION

Optional Bedroom #5



**Optional 2-Story Covered Deck** 

**Second Level** 









Illustrations show optional items and materials that vary based on availability and community requirements.



## dreeshomes.com

©2011, Drees Premier Homes, Inc. All Rights Reserved. No portion of this material may be reproduced in any form or by any means, including photocopying, without the express written permission of The Drees Company. The Drees Company will vigorously prosecute any unauthorized use of this material.