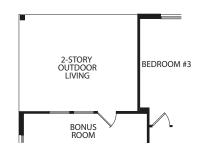

## COLTON

**Optional Powder Bath** 

**Optional Independent Living Suite** 

(Must be taken with Optional Powder Bath)

**Optional Bedroom #4 Extension** 

BONUS ROOM

UNFINISHED STORAGE

BEDROOM #5
12'0" x 15'0"

BELOW

FRONT VARIES PER ELEVATION

Optional Bedroom #5

**Optional 2-Story Covered Deck** 

**Second Level** 

Illustrations show optional items and materials that vary based on availability and community requirements.