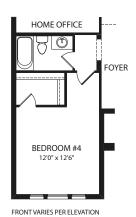

## COLTON

**Optional Powder Bath** 

**Optional Independent Living Suite** 

(Must be taken with Optional Powder Bath)

**Optional Bedroom #4 Extension** 

BONUS ROOM

UNFINISHED STORAGE

BEDROOM #5
12'0" x 15'0"