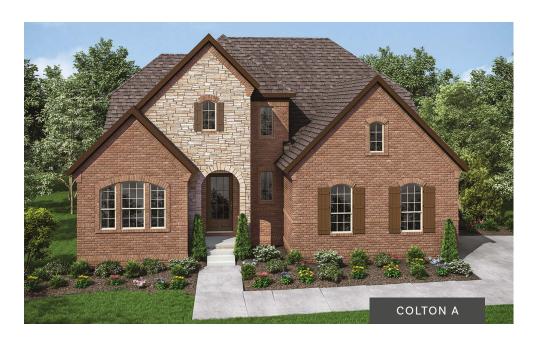

## COLTON

**Optional Powder Bath** 

**Optional Independent Living Suite** 

(Must be taken with Optional Powder Bath)

**Optional Bedroom #4 Extension** 

BONUS ROOM

UNFINISHED STORAGE

BEDROOM #5
12'0" x 15'0"