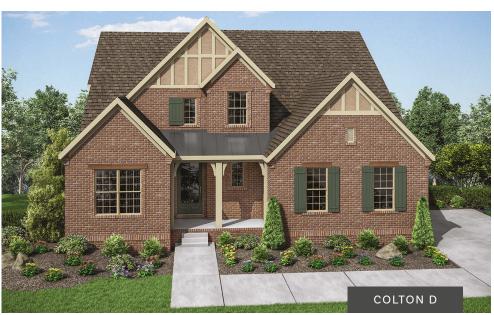

## COLTON

**Optional Powder Bath** 

**Optional Independent Living Suite** 

(Must be taken with Optional Powder Bath)

**Optional Bedroom #4 Extension** 

BONUS ROOM

UNFINISHED STORAGE

BEDROOM #5
12'0" x 15'0"