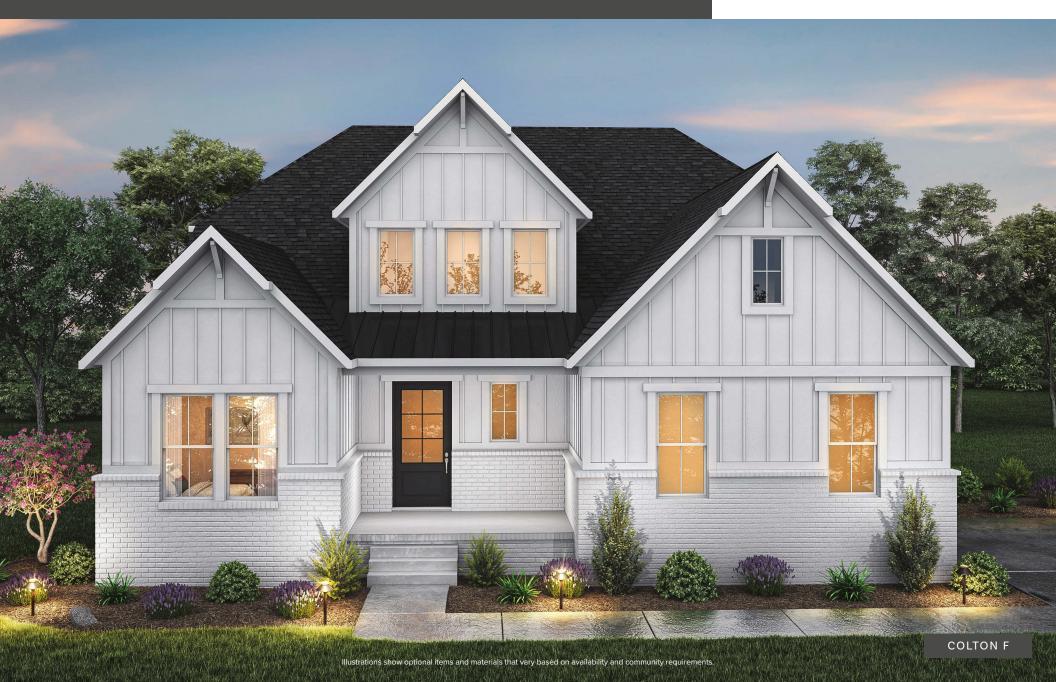

## COLTON









**Optional Powder Bath** 



**Optional Independent Living Suite** 

(Must be taken with Optional Powder Bath)





**Optional Bedroom #4 Extension** 





BONUS ROOM

UNFINISHED STORAGE

BEDROOM #5
12'0" x 15'0"

BELOW

FRONT VARIES PER ELEVATION

Optional Bedroom #5



**Optional 2-Story Covered Deck** 

**Second Level** 









Illustrations show optional items and materials that vary based on availability and community requirements.



## dreeshomes.com

©2011, Drees Premier Homes, Inc. All Rights Reserved. No portion of this material may be reproduced in any form or by any means, including photocopying, without the express written permission of The Drees Company. The Drees Company will vigorously prosecute any unauthorized use of this material.