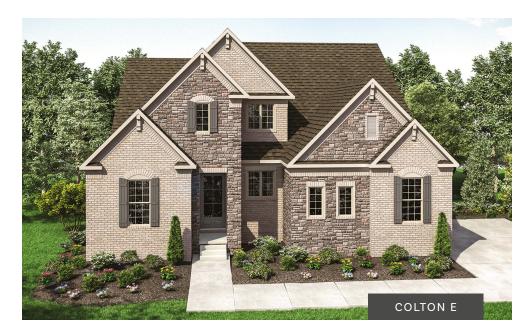

## COLTON

**Optional Powder Bath** 

**Optional Independent Living Suite** 

(Must be taken with Optional Powder Bath)

**Optional Bedroom #4 Extension** 

BONUS ROOM

UNFINISHED STORAGE

BEDROOM #5
12'0" x 15'0"