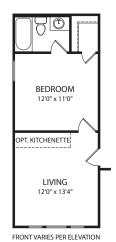

## COLTON

**Optional Powder Bath** 

**Optional Independent Living Suite** 

(Must be taken with Optional Powder Bath)

**Optional Bedroom #4 Extension** 

BONUS ROOM

UNFINISHED STORAGE

BEDROOM #5
12'0" x 15'0"