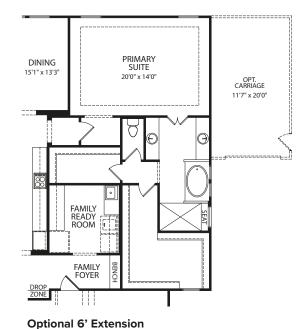

## COLTON

**Optional Powder Bath** 

**Optional Independent Living Suite** 

(Must be taken with Optional Powder Bath)

**Optional Bedroom #4 Extension** 

BONUS ROOM

UNFINISHED STORAGE

BEDROOM #5
12'0" x 15'0"