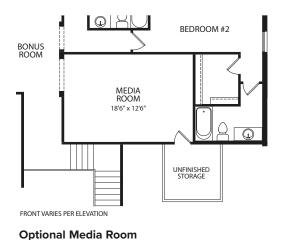

## COLTON

**Optional Powder Bath** 

**Optional Independent Living Suite** 

(Must be taken with Optional Powder Bath)

**Optional Bedroom #4 Extension** 

BONUS ROOM

UNFINISHED STORAGE

BEDROOM #5
12'0" x 15'0"

BELOW

FRONT VARIES PER ELEVATION

Optional Bedroom #5

**Optional 2-Story Covered Deck** 

**Second Level** 

Illustrations show optional items and materials that vary based on availability and community requirements.