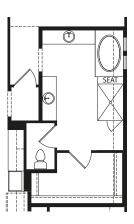

## AUDREY

Optional Super Shower

**Optional Extended Bath** 

Optional Family Ready Room vs. Tandem Garage

**Optional Wine Bar** 

**Main Level** 

Optional Main Level Media Room vs. Bedroom #3

Main Level with Optional Second Level