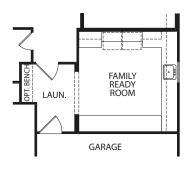

## AUDREY

Optional Super Shower

**Optional Extended Bath** 

Optional Family Ready Room vs. Tandem Garage

**Optional Wine Bar** 

**Main Level** 

Optional Main Level Media Room vs. Bedroom #3

Main Level with Optional Second Level