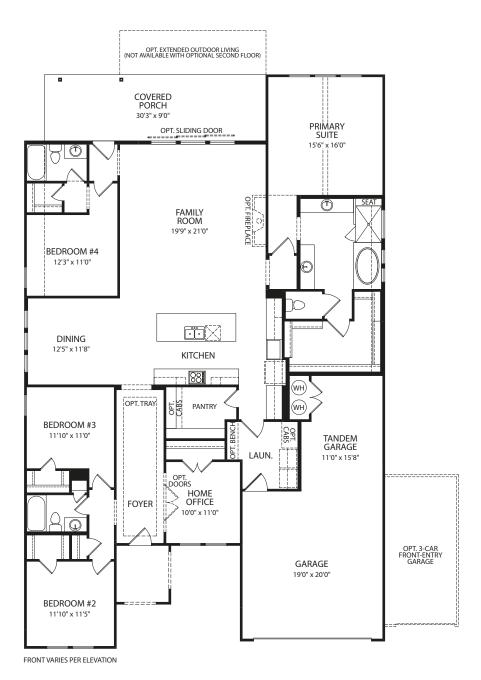

## AUDREY

Optional Super Shower

**Optional Extended Bath** 

Optional Family Ready Room vs. Tandem Garage

**Optional Wine Bar** 

**Main Level** 

Optional Main Level Media Room vs. Bedroom #3

Main Level with Optional Second Level

**Optional Second Level** 

Illustrations show optional items and materials that vary based on availability and community requirements.