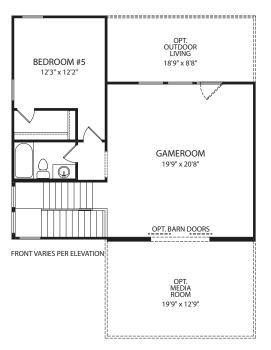

## AUDREY

Optional Super Shower

**Optional Extended Bath** 

Optional Family Ready Room vs. Tandem Garage

**Optional Wine Bar** 

**Main Level** 

Optional Main Level Media Room vs. Bedroom #3

Main Level with Optional Second Level

**Optional Second Level** 

Illustrations show optional items and materials that vary based on availability and community requirements.