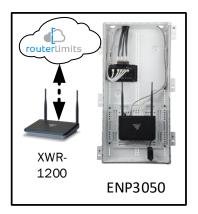

## Internet protection for your home buyers

Provide the added benefit of content management to your home buyers with Router Limits, built-in to Luxul Epic routers. With Router Limits, home owners are able to set boundaries on what websites are off limits, what times the Internet should be available, and track browsing history.

### Arabella – Case Number 97448 – V2

| Description                                                     | Model #  | QTY |
|-----------------------------------------------------------------|----------|-----|
| Wireless Router 2.4/5GHz AC1200 w/ built-in Wireless Controller | XWR-1200 | 1   |
| OnQ 30" Plastic Enclosure with Hinged Door                      | ENP3050  | 1   |

Note; the product icons on the Wireless & Wired Design have links to its own overview page on Luxul's webpage, you'll need internet connection in order for the links to work.