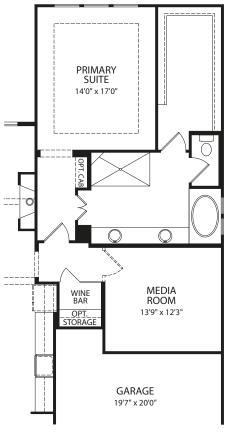

## BROOKDALE

**Optional Media Room** 

**Optional Drying Area** 

FRONT VARIES PER ELEVATION

## **Optional Independent Living Suite**

FRONT VARIES PER ELEVATION

**Optional Powder Bath** 

Illustrations show optional items and materials that vary based on availability and community requirements.