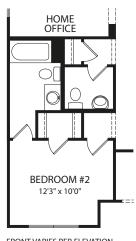

## BROOKDALE

**Optional Media Room** 

**Optional Drying Area** 

FRONT VARIES PER ELEVATION