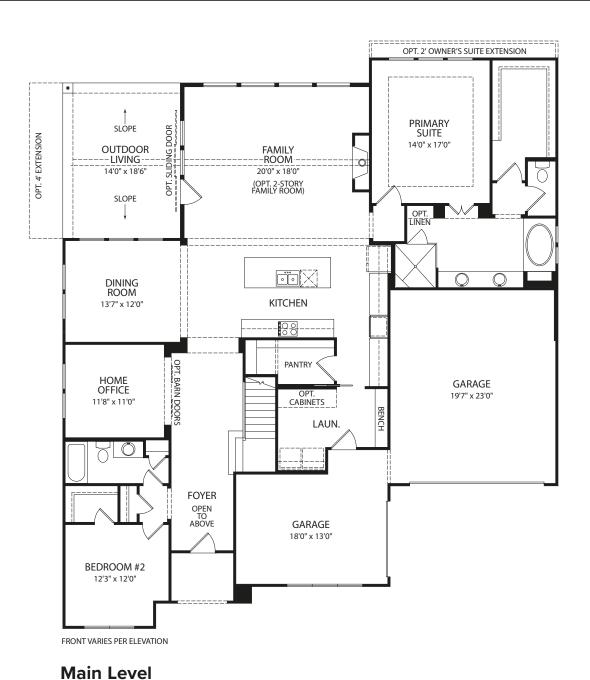

## BROOKDALE

**Optional Media Room** 

**Optional Drying Area** 

FRONT VARIES PER ELEVATION

## **Optional Independent Living Suite**

FRONT VARIES PER ELEVATION

**Optional Powder Bath** 

Illustrations show optional items and materials that vary based on availability and community requirements.