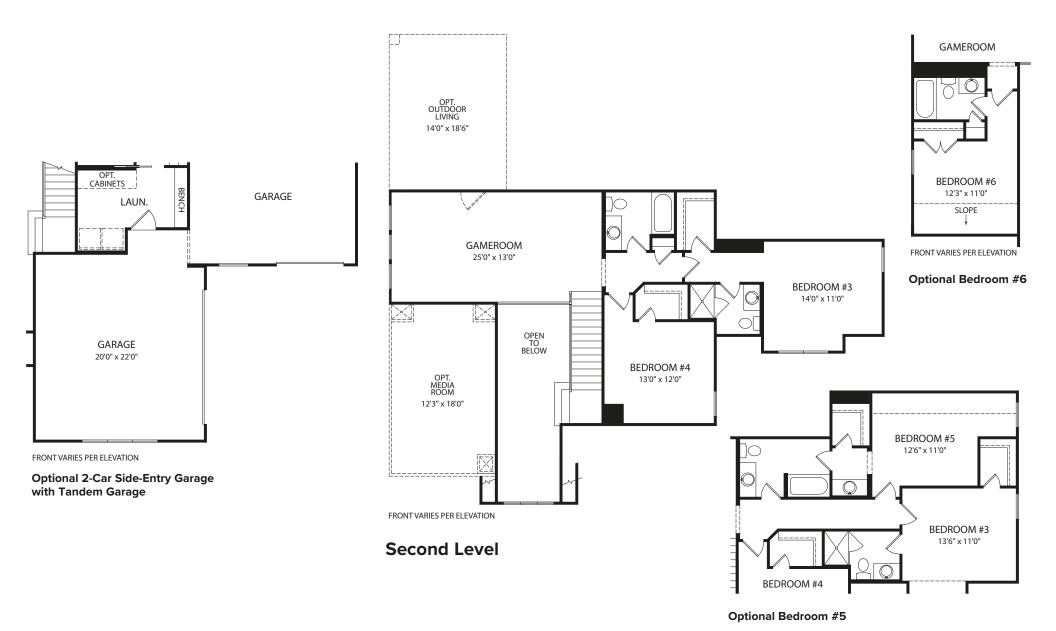

## BROOKDALE

**Optional Media Room** 

**Optional Drying Area** 

FRONT VARIES PER ELEVATION