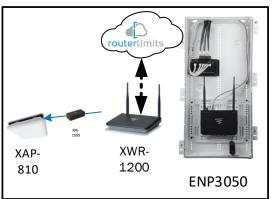

### Langdon – Case Number 100797 - V1

| Description                                                     | Model #  | QTY |
|-----------------------------------------------------------------|----------|-----|
| Wireless Router 2.4/5GHz AC1200 w/ built-in Wireless Controller | XWR-1200 | 1   |
| Standard Wireless TX Power AC1200 WAP                           | XAP-810  | 1   |
| OnQ 30" Plastic Enclosure with Hinged Door                      | ENP3050  | 1   |
| OnQ Universal Mounting Plate                                    | AC1040   | 1   |

Note; the product icons on the Wireless & Wired Design have links to its own overview page on Luxul's webpage, you'll need internet connection in order for the links to work.