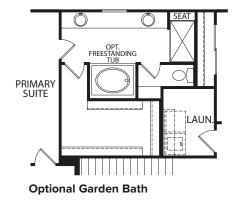

## **Second Level**

Optional Full Bath at Bedroom #2

**Optional Sitting Area** 

(Only available with Optional Sunroom)

**Optional Finished Lower Level** 

Illustrations show optional items and materials that vary based on availability and community requirements.