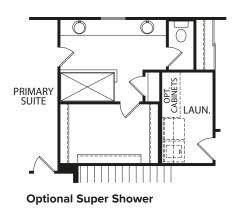

## **Second Level**

Optional Full Bath at Bedroom #2

**Optional Sitting Area** 

(Only available with Optional Sunroom)

**Optional Finished Lower Level** 

Illustrations show optional items and materials that vary based on availability and community requirements.