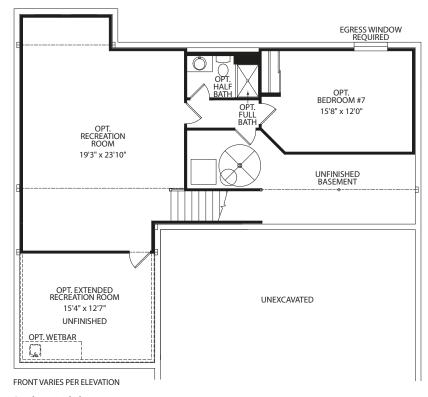

## **Second Level**

Optional Full Bath at Bedroom #2

**Optional Sitting Area** 

(Only available with Optional Sunroom)

**Optional Finished Lower Level** 

Illustrations show optional items and materials that vary based on availability and community requirements.