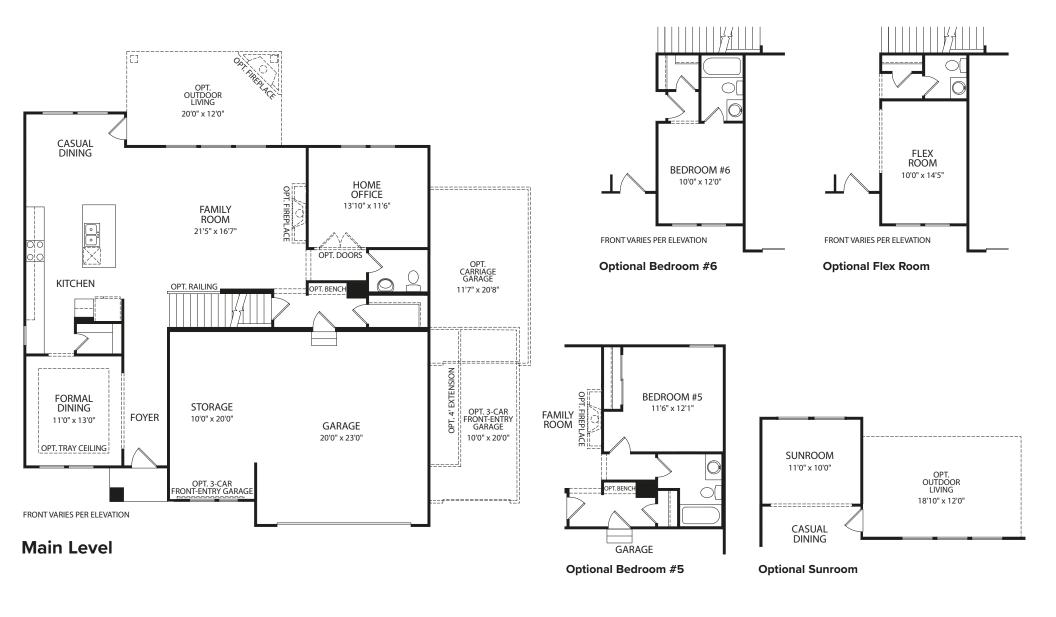

## VANDERBURGH









FRONT VARIES PER ELEVATION

## **Second Level**



Optional Full Bath at Bedroom #2







**Optional Sitting Area** 

(Only available with Optional Sunroom)



**Optional Finished Lower Level** 







Illustrations show optional items and materials that vary based on availability and community requirements.



## dreeshomes.com

©2016, The Drees Company. All Rights Reserved. No portion of this material may be reproduced in any form or by any means, including photocopying, without the express written permission of The Drees Company. The Drees Company will vigorously prosecute any unauthorized use of this material.