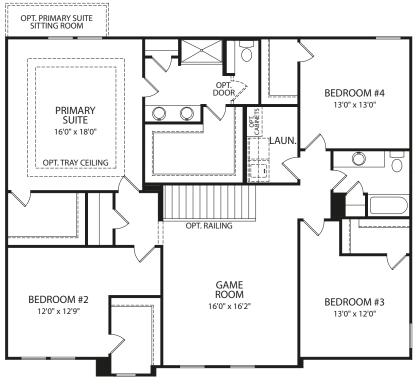

## **Second Level**

Optional Full Bath at Bedroom #2

**Optional Sitting Area** 

(Only available with Optional Sunroom)

**Optional Finished Lower Level** 

Illustrations show optional items and materials that vary based on availability and community requirements.