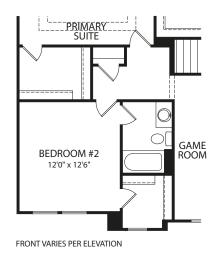

## **Second Level**

Optional Full Bath at Bedroom #2

**Optional Sitting Area** 

(Only available with Optional Sunroom)

**Optional Finished Lower Level** 

Illustrations show optional items and materials that vary based on availability and community requirements.