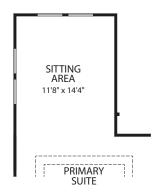

## **Second Level**

Optional Full Bath at Bedroom #2

**Optional Sitting Area** 

(Only available with Optional Sunroom)

**Optional Finished Lower Level** 

Illustrations show optional items and materials that vary based on availability and community requirements.