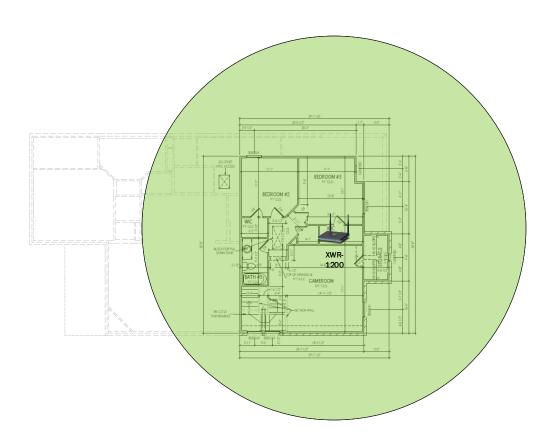

n when you're not there.

# Rosella - Case Number 98535 - V1



| Description                                                     | Model #  | QTY |
|-----------------------------------------------------------------|----------|-----|
| Wireless Router 2.4/5GHz AC1200 w/ built-in Wireless Controller | XWR-1200 | 1   |
| Standard Wireless TX Power AC1200 WAP                           | XAP-810  | 1   |
| OnQ 30" Plastic Enclosure with Hinged Door                      | ENP3050  | 1   |

Note; the product icons on the Wireless & Wired Design have links to its own overview page on Luxul's webpage, you'll need internet connection in order for the links to work.

First Floor Plan - It will also get Wi-Fi coverage from the Wireless Router in the Second Floor Plan







## **Second Floor Plan**