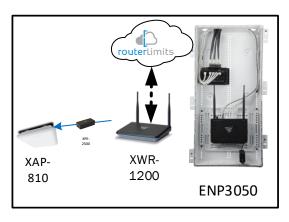

Provide the added benefit of content management to your home buyers with Router Limits, built-in to Luxul Epic routers. With Router Limits, home owners are able to set boundaries on what websites are off limits, what times the Internet should be available, and track browsing history.

# Rosella - Case Number 98535 - V1

| Description                                                     | Model #  | QTY |
|-----------------------------------------------------------------|----------|-----|
| Wireless Router 2.4/5GHz AC1200 w/ built-in Wireless Controller | XWR-1200 | 1   |
| Standard Wireless TX Power AC1200 WAP                           | XAP-810  | 1   |
| OnQ 30" Plastic Enclosure with Hinged Door                      | ENP3050  | 1   |

Note; the product icons on the Wireless & Wired Design have links to its own overview page on Luxul's webpage, you'll need internet connection in order for the links to work.

First Floor Plan - It will also get Wi-Fi coverage from the Wireless Router in the Second Floor Plan