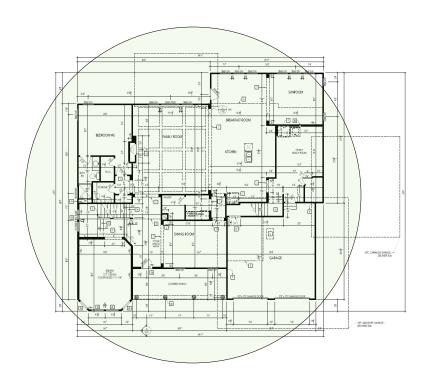

# **Great Falls – Case Number 98557 – V2**

First Floor Plan
It will get Wi-Fi coverage from the Wireless AP in the Second Floor Plan