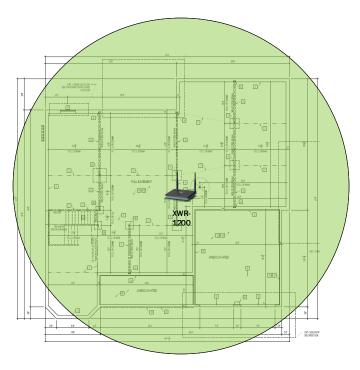

twork, even when you're not there.

# **Great Falls – Case Number 98557 – V2**



| Description                                                     | Model #  | QTY |
|-----------------------------------------------------------------|----------|-----|
| Wireless Router 2.4/5GHz AC1200 w/ built-in Wireless Controller | XWR-1200 | 1   |
| Standard Wireless TX Power AC1200 WAP                           | XAP-810  | 1   |
| OnQ 30" Plastic Enclosure with Hinged Door                      | ENP3050  | 1   |
| OnQ Universal Mounting Plate                                    | AC1040   | 1   |

Note; the product icons on the Wireless & Wired Design have links to its own overview page on Luxul's webpage, you'll need internet connection in order for the links to work.

### **Basement Floor Plan**





# **Great Falls – Case Number 98557 – V2**



First Floor Plan
It will get Wi-Fi coverage from the Wireless AP in the Second Floor Plan



### **Second Floor Plan**