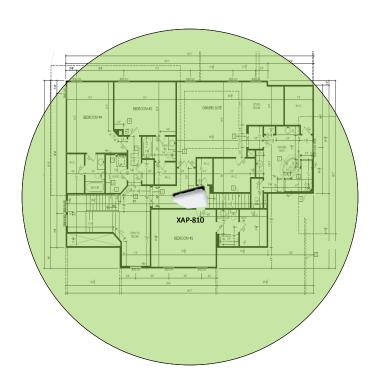

-----------------------------------------------------------------|----------|-----|
| Wireless Router 2.4/5GHz AC1200 w/ built-in Wireless Controller | XWR-1200 | 1   |
| Standard Wireless TX Power AC1200 WAP                           | XAP-810  | 1   |
| OnQ 30" Plastic Enclosure with Hinged Door                      | ENP3050  | 1   |
| OnQ Universal Mounting Plate                                    | AC1040   | 1   |

Note; the product icons on the Wireless & Wired Design have links to its own overview page on Luxul's webpage, you'll need internet connection in order for the links to work.

### **Basement Floor Plan**





# **Great Falls – Case Number 98557 – V2**



First Floor Plan
It will get Wi-Fi coverage from the Wireless AP in the Second Floor Plan



### **Second Floor Plan**