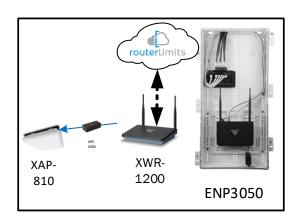

# **Great Falls – Case Number 98557 – V2**

| Description                                                     | Model #  | QTY |
|-----------------------------------------------------------------|----------|-----|
| Wireless Router 2.4/5GHz AC1200 w/ built-in Wireless Controller | XWR-1200 | 1   |
| Standard Wireless TX Power AC1200 WAP                           | XAP-810  | 1   |
| OnQ 30" Plastic Enclosure with Hinged Door                      | ENP3050  | 1   |
| OnQ Universal Mounting Plate                                    | AC1040   | 1   |

Note; the product icons on the Wireless & Wired Design have links to its own overview page on Luxul's webpage, you'll need internet connection in order for the links to work.