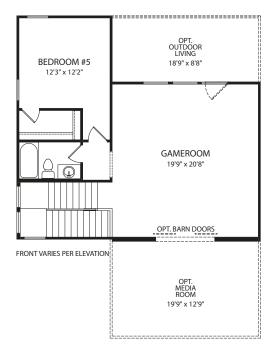

## AUDREY

Optional Super Shower

**Optional Extended Bath** 

Optional Family Ready Room vs. Tandem Garage

**Optional Wine Bar** 

**Main Level** 

Optional Main Level Media Room vs. Bedroom #3

Main Level with Optional Second Level

**Optional Second Level** 

Illustrations show optional items and materials that vary based on availability and community requirements.