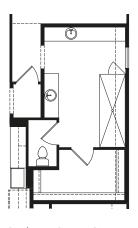

## AUDREY

Optional Super Shower

**Optional Extended Bath** 

Optional Family Ready Room vs. Tandem Garage

**Optional Wine Bar** 

**Main Level** 

Optional Main Level Media Room vs. Bedroom #3

Main Level with Optional Second Level