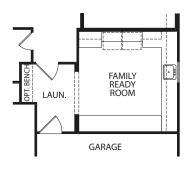

## AUDREY

Optional Super Shower

**Optional Extended Bath** 

Optional Family Ready Room vs. Tandem Garage

**Optional Wine Bar** 

**Main Level** 

Optional Main Level Media Room vs. Bedroom #3

Main Level with Optional Second Level

**Optional Second Level** 

Illustrations show optional items and materials that vary based on availability and community requirements.