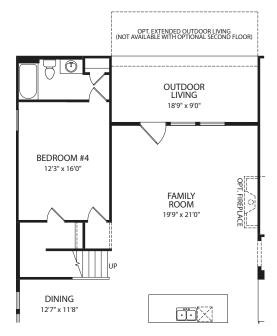

## AUDREY

Optional Super Shower

**Optional Extended Bath** 

Optional Family Ready Room vs. Tandem Garage

**Optional Wine Bar** 

**Main Level** 

Optional Main Level Media Room vs. Bedroom #3

Main Level with Optional Second Level

**Optional Second Level** 

Illustrations show optional items and materials that vary based on availability and community requirements.