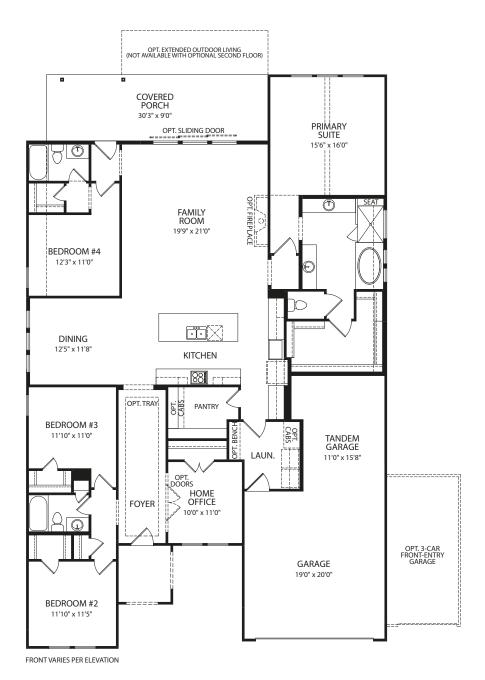

## AUDREY

Optional Super Shower

**Optional Extended Bath** 

Optional Family Ready Room vs. Tandem Garage

**Optional Wine Bar** 

**Main Level** 

Optional Main Level Media Room vs. Bedroom #3

Main Level with Optional Second Level

**Optional Second Level** 

Illustrations show optional items and materials that vary based on availability and community requirements.