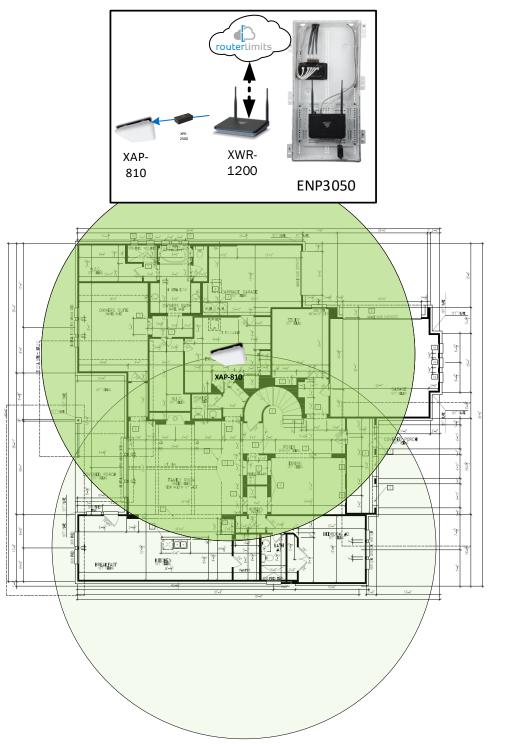

# Elmsdale - Case Number 97245 - V1

| Description                                                     | Model #  | QTY |
|-----------------------------------------------------------------|----------|-----|
| Wireless Router 2.4/5GHz AC1200 w/ built-in Wireless Controller | XWR-1200 | 1   |
| Standard Wireless TX Power AC1200 WAP                           | XAP-810  | 1   |
| OnQ 30" Plastic Enclosure with Hinged Door                      | ENP3050  | 1   |

Note; the product icons on the Wireless & Wired Design have links to its own overview page on Luxul's webpage, you'll need internet connection in order for the links to work.

First Floor Plan –
It will also get Wi-Fi coverage from the Wireless Router in the Second Floor Plan