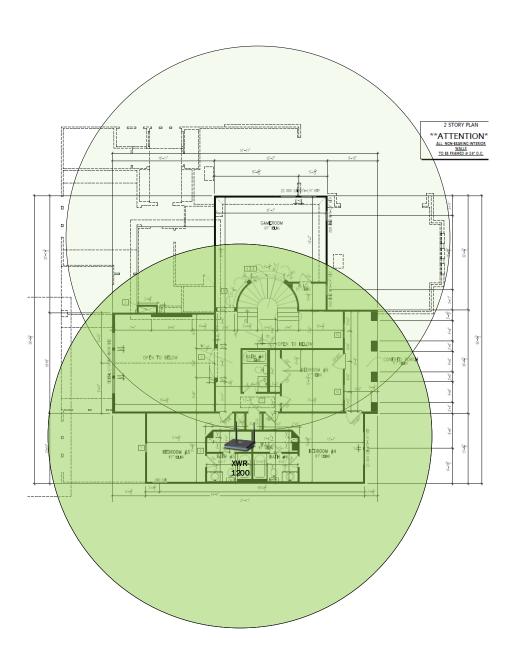

# Elmsdale - Case Number 97245 - V1

| Description                                                     | Model #  | QTY |
|-----------------------------------------------------------------|----------|-----|
| Wireless Router 2.4/5GHz AC1200 w/ built-in Wireless Controller | XWR-1200 | 1   |
| Standard Wireless TX Power AC1200 WAP                           | XAP-810  | 1   |
| OnQ 30" Plastic Enclosure with Hinged Door                      | ENP3050  | 1   |

# Elmsdale - Case Number 97245 - V1

Second Floor Plan – It will also get Wi-Fi coverage from the WAP in the First floor Plan