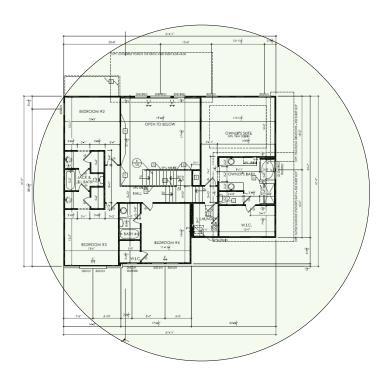

# Second Floor Plan It will get Wi-Fi coverage from the Wireless Router in the First floor Plan

Basement Floor Plan
It will get Wi-Fi coverage from the Wireless Router in the First floor Plan

With the dramatic increase in everyday connected devices, having a powerful network that manages the flow of audio, video, and data has become critical. With that in mind, Luxul: