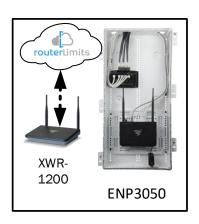

Provide the added benefit of content management to your home buyers with Router Limits, built-in to Luxul Epic routers. With Router Limits, home owners are able to set boundaries on what websites are off limits, what times the Internet should be available, and track browsing history.

# **Manage Screen Time**

Set Internet access schedules that fit the needs of each person. For example, filter social media for employees during the workday, or shut off the kids' access to the Internet completely during dinner and at bedtime.

## **Filter Content**

An extensive library of filters include categories like Games, Social Media, and Offensive Content, as well as popular sites and apps like Facebook, Netflix, and Snapchat. Filters can be customized to your exact needs.

# Track Browsing History

View web use and browsing history data right at your fingertips. Now you can see what's happening on your network, even when you're not there.