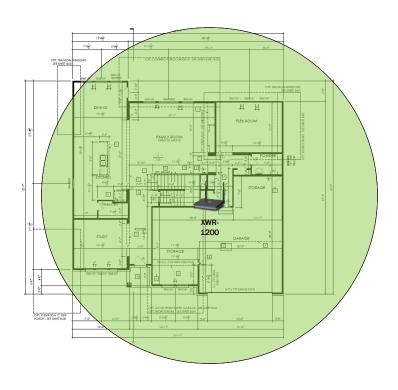

# WiFi Assurance Program **Custom Network Design for Project Name Prepared By** Simply Connected

# Bennett - Case Number 113857 - V1



| Description                                                     | Model #  | QTY |
|-----------------------------------------------------------------|----------|-----|
| Wireless Router 2.4/5GHz AC1200 w/ built-in Wireless Controller | XWR-1200 | 1   |
| OnQ 30" Plastic Enclosure with Hinged Door                      | ENP3050  | 1   |
| OnQ Universal Mounting Plate                                    | AC1040   | 1   |

Note; the product icons on the Wireless & Wired Design have links to its own overview page on Luxul's webpage, you'll need internet connection in order for the links to work.

## **First Floor Plan**





# Bennett - Case Number 113857 - V1



# Second Floor Plan It will get Wi-Fi coverage from the Wireless Router in the First floor Plan



Basement Floor Plan
It will get Wi-Fi coverage from the Wireless Router in the First floor Plan





With the dramatic increase in everyday connected devices, having a powerful network that manages the flow of audio, video, and data has become critical. With that in mind, Luxul:

- Is engineered specifically to support smart home technology networks that smoothly stream video for entertainment and security; audio for pitch-perfect sound; and accurate data for thermostats, shades, and lighting control.
- Is built for professional installers who know how to configure and optimize networks.
- Provides a network that can handle the everyday demand on bandw