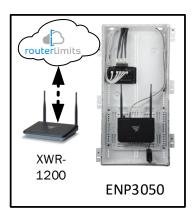

# Ash Lawn - Case Number 98995 - V1

| Description                                                     | Model #  | QTY |
|-----------------------------------------------------------------|----------|-----|
| Wireless Router 2.4/5GHz AC1200 w/ built-in Wireless Controller | XWR-1200 | 1   |
| OnQ 30" Plastic Enclosure with Hinged Door                      | ENP3050  | 1   |

Note; the product icons on the Wireless & Wired Design have links to its own overview page on Luxul's webpage, you'll need internet connection in order for the links to work.