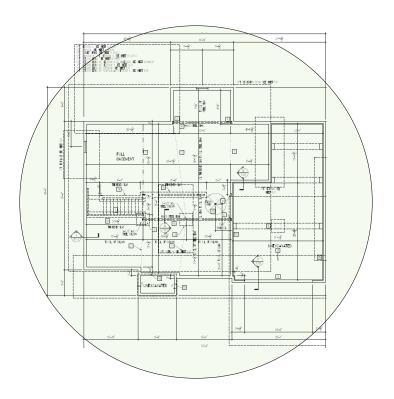

s.



### Track Browsing History

View web use and browsing history data right at your fingertips. Now you can see what's happening on your network, even when you're not there.

# Ash Lawn - Case Number 98995 - V1



| Description                                                     | Model #  | QTY |
|-----------------------------------------------------------------|----------|-----|
| Wireless Router 2.4/5GHz AC1200 w/ built-in Wireless Controller | XWR-1200 | 1   |
| OnQ 30" Plastic Enclosure with Hinged Door                      | ENP3050  | 1   |

Note; the product icons on the Wireless & Wired Design have links to its own overview page on Luxul's webpage, you'll need internet connection in order for the links to work.

# Basement Floor Plan - It will get coverage from 1st floor AP







### **First Floor Plan**





Second Floor Plan – It will get coverage from 1st floor AP