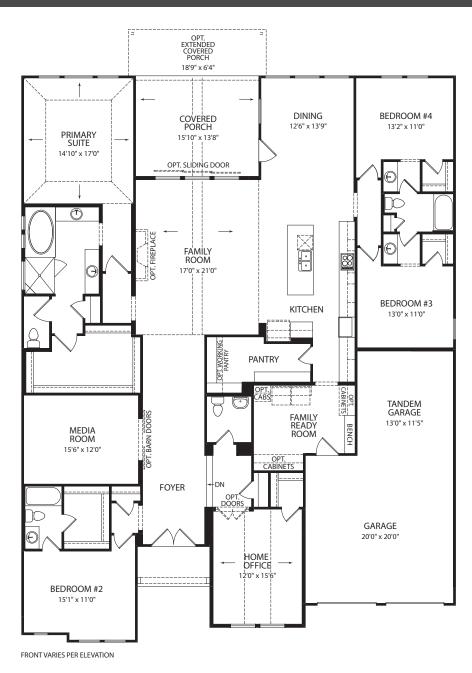

## EASTLAND II

Optional Pocket Office

Optional Wine Bar

OPT. BENCH

Optional Bedroom #5 vs Media Room

Main Level with Optional Secodn Level

**Main Level** 

## Optional 3-Car Side-Entry Garage

(Not available with Optional Gameroom and Media Room with Bedroom #4)

Optional Gameroom and Media Room with Bedroom #4

(Not available with Optional 3-Car Side-Entry Garage)

Optional Gameroom vs Bedroom #4

Optional Private Baths for Bedrooom #3 and #4

Optional Gameroom and Media Room vs Bedrooms

**Optional Second Level** 

**Optional Alternate Second Level** 

Illustrations show optional items and materials that vary based on availability and community requirements.