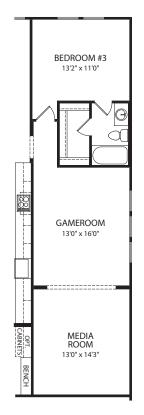

## EASTLAND II

Optional Pocket Office

Optional Wine Bar

OPT. BENCH

Optional Bedroom #5 vs Media Room

Main Level with Optional Secodn Level

**Main Level** 

Optional Gameroom vs Bedroom #4

Optional Private Baths for Bedrooom #3 and #4

Optional Gameroom and Media Room vs Bedrooms

**Optional Second Level** 

**Optional Alternate Second Level** 

Illustrations show optional items and materials that vary based on availability and community requirements.