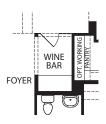

## EASTLAND II

Optional Pocket Office

Optional Wine Bar

OPT. BENCH

Optional Bedroom #5 vs Media Room

Main Level with Optional Secodn Level

**Main Level** 