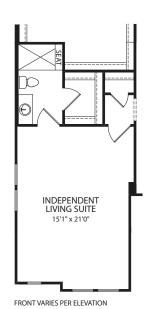

## EASTLAND II

Optional Pocket Office

Optional Wine Bar

OPT. BENCH

Optional Bedroom #5 vs Media Room

Main Level with Optional Secodn Level

**Main Level** 