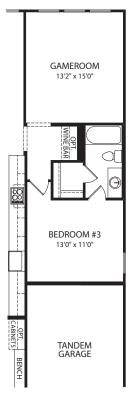

## EASTLAND II

Optional Pocket Office

Optional Wine Bar

OPT. BENCH

Optional Bedroom #5 vs Media Room

Main Level with Optional Secodn Level

**Main Level** 

Optional Gameroom vs Bedroom #4

Optional Private Baths for Bedrooom #3 and #4

Optional Gameroom and Media Room vs Bedrooms

**Optional Second Level** 

**Optional Alternate Second Level** 

Illustrations show optional items and materials that vary based on availability and community requirements.