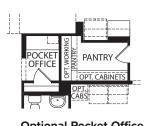

## EASTLAND II

Optional Pocket Office

Optional Wine Bar

OPT. BENCH

Optional Bedroom #5 vs Media Room

Main Level with Optional Secodn Level

**Main Level** 