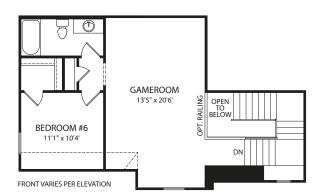

Optional Gameroom vs Bedroom #4

Optional Private Baths for Bedrooom #3 and #4

Optional Gameroom and Media Room vs Bedrooms

**Optional Second Level** 

**Optional Alternate Second Level** 

Illustrations show optional items and materials that vary based on availability and community requirements.