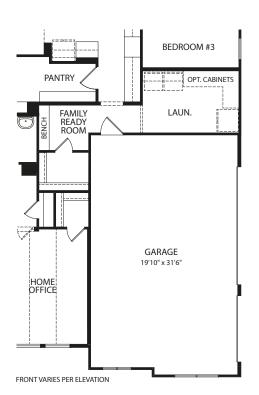

## EASTLAND II

Optional Pocket Office

Optional Wine Bar

OPT. BENCH

Optional Bedroom #5 vs Media Room

Main Level with Optional Secodn Level

**Main Level** 