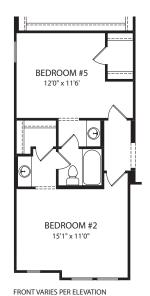

Optional Gameroom vs Bedroom #4

Optional Private Baths for Bedrooom #3 and #4

Optional Gameroom and Media Room vs Bedrooms

**Optional Second Level** 

**Optional Alternate Second Level** 

Illustrations show optional items and materials that vary based on availability and community requirements.