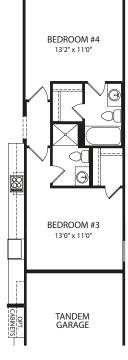

## Optional 3-Car Side-Entry Garage

(Not available with Optional Gameroom and Media Room with Bedroom #4)

Optional Gameroom and Media Room with Bedroom #4

(Not available with Optional 3-Car Side-Entry Garage)

Optional Gameroom vs Bedroom #4

Optional Private Baths for Bedrooom #3 and #4

Optional Gameroom and Media Room vs Bedrooms

**Optional Second Level** 

**Optional Alternate Second Level** 

Illustrations show optional items and materials that vary based on availability and community requirements.