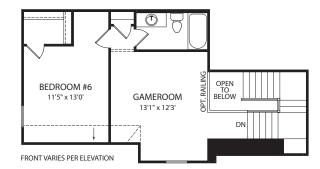

Optional Gameroom vs Bedroom #4

Optional Private Baths for Bedrooom #3 and #4

Optional Gameroom and Media Room vs Bedrooms

**Optional Second Level** 

**Optional Alternate Second Level** 

Illustrations show optional items and materials that vary based on availability and community requirements.