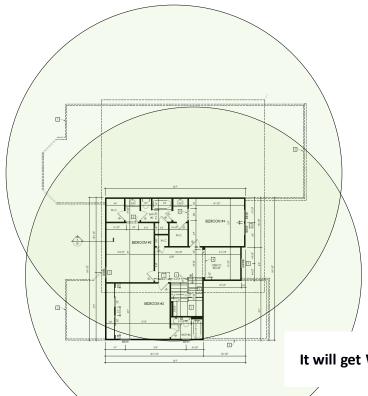

# Second Floor Plan It will get Wi-Fi coverage from the Wireless Router and AP in the First Floor Plan

Basement Floor Plan
It will get Wi-Fi coverage from the Wireless Router and AP in the First Floor Plan