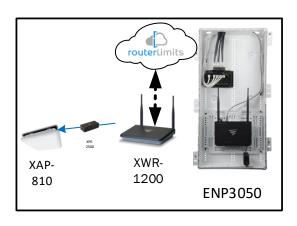

# Peacefield - Case Number 106557 - V1

| Description                                                     | Model #  | QTY |
|-----------------------------------------------------------------|----------|-----|
| Wireless Router 2.4/5GHz AC1200 w/ built-in Wireless Controller | XWR-1200 | 1   |
| Standard Wireless TX Power AC1200 WAP                           | XAP-810  | 1   |
| OnQ 30" Plastic Enclosure with Hinged Door                      | ENP3050  | 1   |
| OnQ Universal Mounting Plate                                    | AC1040   | 1   |

Note; the product icons on the Wireless & Wired Design have links to its own overview page on Luxul's webpage, you'll need internet connection in order for the links to work.