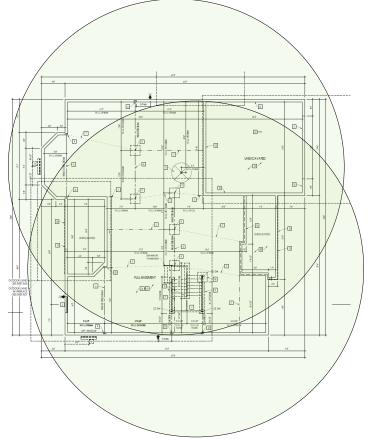

# Second Floor Plan It will get Wi-Fi coverage from the Wireless Router and AP in the First Floor Plan

Basement Floor Plan
It will get Wi-Fi coverage from the Wireless Router and AP in the First Floor Plan