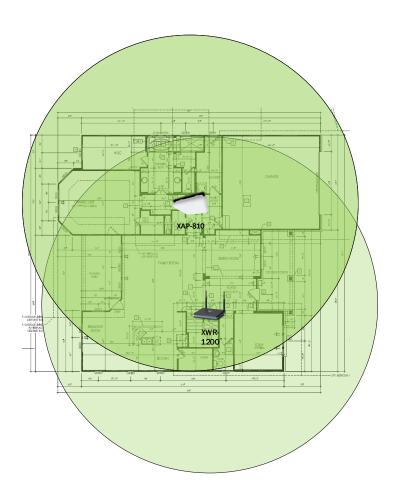

your network, even when you're not there.

# Peacefield - Case Number 106557 - V1



| Description                                                     | Model #  | QTY |
|-----------------------------------------------------------------|----------|-----|
| Wireless Router 2.4/5GHz AC1200 w/ built-in Wireless Controller | XWR-1200 | 1   |
| Standard Wireless TX Power AC1200 WAP                           | XAP-810  | 1   |
| OnQ 30" Plastic Enclosure with Hinged Door                      | ENP3050  | 1   |
| OnQ Universal Mounting Plate                                    | AC1040   | 1   |

Note; the product icons on the Wireless & Wired Design have links to its own overview page on Luxul's webpage, you'll need internet connection in order for the links to work.

### **First Floor Plan**





# Peacefield - Case Number 106557 - V1



# Second Floor Plan It will get Wi-Fi coverage from the Wireless Router and AP in the First Floor Plan



Basement Floor Plan
It will get Wi-Fi coverage from the Wireless Router and AP in the First Floor Plan