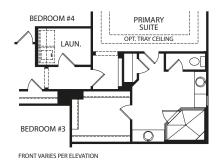

## ASH LAWN

**Second Level** 

Optional Bedroom #5 and Full Bath

**Optional Pocket Office** 

**Optional Gameroom** 

Optional Bedroom #6 and Full Bath

Optional Jack and Jill Bath

**Optional Primary Retreat** 

Optional Bath at Bedroom #2

Optional Primary Bath with Super Shower

**Optional Lower Level** 

**Optional Garden Bath** 

Optional Den

Illustrations show optional items and materials that vary based on availability and community requirements.

## ASH LAWN

Illustrations show optional items and materials that vary based on availability and community requirements.