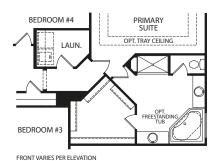

## ASH LAWN

**Second Level** 

Optional Bedroom #5 and Full Bath

**Optional Pocket Office** 

**Optional Gameroom** 

Optional Bedroom #6 and Full Bath

Optional Jack and Jill Bath

**Optional Primary Retreat** 

Optional Bath at Bedroom #2

Optional Primary Bath with Super Shower

**Optional Lower Level** 

**Optional Garden Bath** 

Optional Den

Illustrations show optional items and materials that vary based on availability and community requirements.

## ASH LAWN

Illustrations show optional items and materials that vary based on availability and community requirements.