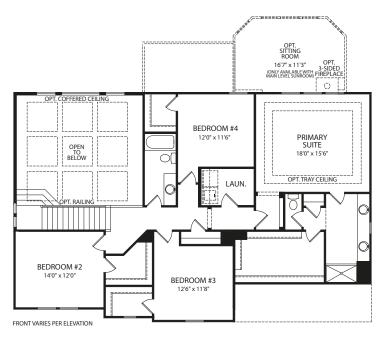

## ASH LAWN

**Second Level** 

Optional Bedroom #5 and Full Bath

**Optional Pocket Office** 

**Optional Gameroom** 

Optional Bedroom #6 and Full Bath

Optional Jack and Jill Bath

**Optional Primary Retreat** 

Optional Bath at Bedroom #2

Optional Primary Bath with Super Shower

**Optional Lower Level** 

**Optional Garden Bath** 

Optional Den

Illustrations show optional items and materials that vary based on availability and community requirements.