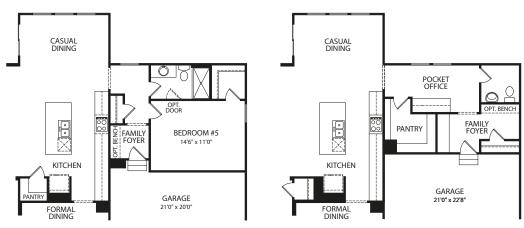

## ASH LAWN

**Second Level** 

Optional Bedroom #5 and Full Bath

**Optional Pocket Office** 

**Optional Gameroom** 

Optional Bedroom #6 and Full Bath

Optional Jack and Jill Bath

**Optional Primary Retreat** 

Optional Bath at Bedroom #2

Optional Primary Bath with Super Shower

**Optional Lower Level** 

**Optional Garden Bath** 

Optional Den

Illustrations show optional items and materials that vary based on availability and community requirements.