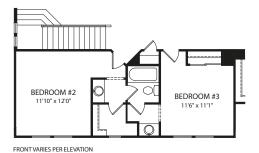

## ASH LAWN

**Second Level** 

Optional Bedroom #5 and Full Bath

**Optional Pocket Office** 

**Optional Gameroom** 

Optional Bedroom #6 and Full Bath

Optional Jack and Jill Bath

**Optional Primary Retreat** 

Optional Bath at Bedroom #2

Optional Primary Bath with Super Shower

**Optional Lower Level** 

**Optional Garden Bath** 

Optional Den

Illustrations show optional items and materials that vary based on availability and community requirements.