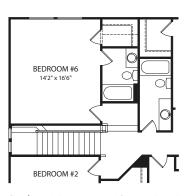

## ASH LAWN

**Second Level** 

Optional Bedroom #5 and Full Bath

**Optional Pocket Office** 

**Optional Gameroom** 

Optional Bedroom #6 and Full Bath

Optional Jack and Jill Bath

**Optional Primary Retreat** 

Optional Bath at Bedroom #2

Optional Primary Bath with Super Shower

**Optional Lower Level** 

**Optional Garden Bath** 

Optional Den

Illustrations show optional items and materials that vary based on availability and community requirements.