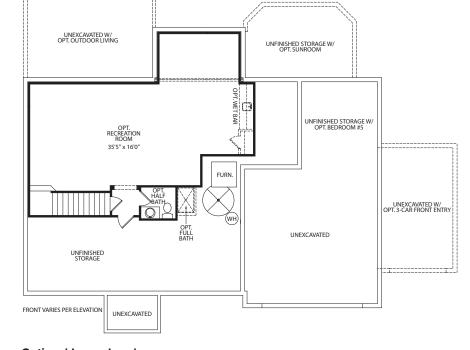

## ASH LAWN

**Second Level** 

Optional Bedroom #5 and Full Bath

**Optional Pocket Office** 

**Optional Gameroom** 

Optional Bedroom #6 and Full Bath

Optional Jack and Jill Bath

**Optional Primary Retreat** 

Optional Bath at Bedroom #2

Optional Primary Bath with Super Shower

**Optional Lower Level** 

**Optional Garden Bath** 

Optional Den

Illustrations show optional items and materials that vary based on availability and community requirements.

## ASH LAWN

Illustrations show optional items and materials that vary based on availability and community requirements.