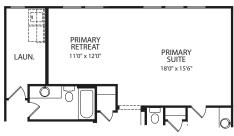

## ASH LAWN

**Second Level** 

Optional Bedroom #5 and Full Bath

**Optional Pocket Office** 

**Optional Gameroom** 

Optional Bedroom #6 and Full Bath

Optional Jack and Jill Bath

**Optional Primary Retreat** 

Optional Bath at Bedroom #2

Optional Primary Bath with Super Shower

**Optional Lower Level** 

**Optional Garden Bath** 

Optional Den

Illustrations show optional items and materials that vary based on availability and community requirements.