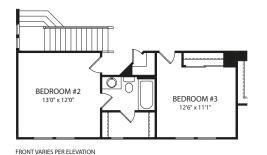

## ASH LAWN

**Second Level** 

Optional Bedroom #5 and Full Bath

**Optional Pocket Office** 

**Optional Gameroom** 

Optional Bedroom #6 and Full Bath

Optional Jack and Jill Bath

**Optional Primary Retreat** 

Optional Bath at Bedroom #2

Optional Primary Bath with Super Shower

**Optional Lower Level** 

**Optional Garden Bath** 

Optional Den

Illustrations show optional items and materials that vary based on availability and community requirements.

## ASH LAWN

Illustrations show optional items and materials that vary based on availability and community requirements.