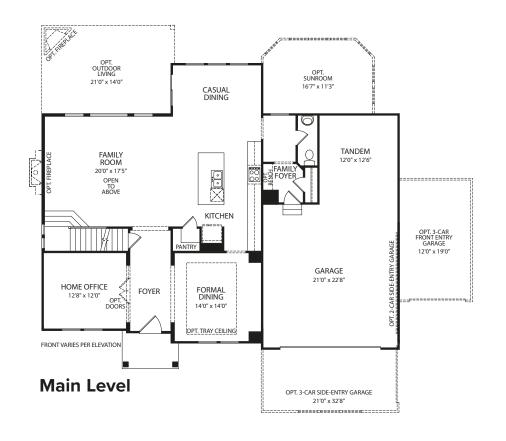

## ASH LAWN









**Second Level** 



Optional Bedroom #5 and Full Bath

**Optional Pocket Office** 



**Optional Gameroom** 



Optional Bedroom #6 and Full Bath



Optional Jack and Jill Bath



**Optional Primary Retreat** 



Optional Bath at Bedroom #2



Optional Primary Bath with Super Shower



**Optional Lower Level** 



**Optional Garden Bath** 



Optional Den









Illustrations show optional items and materials that vary based on availability and community requirements.



## dreeshomes.com

©2013, The Drees Company. All Rights Reserved. No portion of this material may be reproduced in any form or by any means, including photocopying, without the express written permission of The Drees Company. The Drees Company will vigorously prosecute any unauthorized use of this material.



## NE