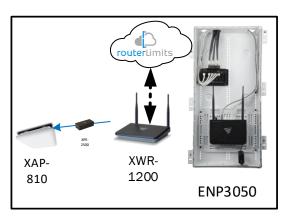

Provide the added benefit of content management to your home buyers with Router Limits, built-in to Luxul Epic routers. With Router Limits, home owners are able to set boundaries on what websites are off limits, what times the Internet should be available, and track browsing history.

# Palmdale - Case Number 97265 - V1

| Description                                                     | Model #  | QTY |
|-----------------------------------------------------------------|----------|-----|
| Wireless Router 2.4/5GHz AC1200 w/ built-in Wireless Controller | XWR-1200 | 1   |
| Standard Wireless TX Power AC1200 WAP                           | XAP-810  | 1   |
| OnQ 30" Plastic Enclosure with Hinged Door                      | ENP3050  | 1   |

Note; the product icons on the Wireless & Wired Design have links to its own overview page on Luxul's webpage, you'll need internet connection in order for the links to work.