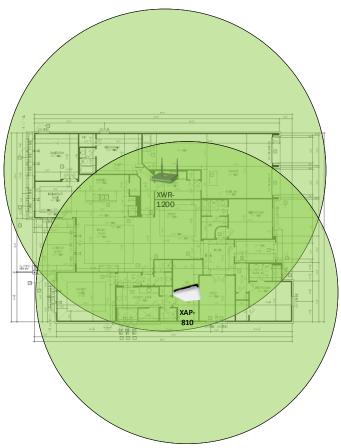

and browsing history data right at your fingertips. Now you can see what's happening on your network, even when you're not there.

# Palmdale - Case Number 97265 - V1



| Description                                                     | Model #  | QTY |
|-----------------------------------------------------------------|----------|-----|
| Wireless Router 2.4/5GHz AC1200 w/ built-in Wireless Controller | XWR-1200 | 1   |
| Standard Wireless TX Power AC1200 WAP                           | XAP-810  | 1   |
| OnQ 30" Plastic Enclosure with Hinged Door                      | ENP3050  | 1   |

Note; the product icons on the Wireless & Wired Design have links to its own overview page on Luxul's webpage, you'll need internet connection in order for the links to work.

### **First Floor Plan**