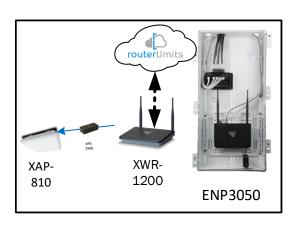

# Crestwood - Case Number 113894 - V1

| Description                                                     | Model #  | QTY |
|-----------------------------------------------------------------|----------|-----|
| Wireless Router 2.4/5GHz AC1200 w/ built-in Wireless Controller | XWR-1200 | 1   |
| Standard Wireless TX Power AC1200 WAP                           | XAP-810  | 1   |
| OnQ 30" Plastic Enclosure with Hinged Door                      | ENP3050  | 1   |
| OnQ Universal Mounting Plate                                    | AC1040   | 1   |

Note; the product icons on the Wireless & Wired Design have links to its own overview page on Luxul's webpage, you'll need internet connection in order for the links to work.

**First Floor Plan** 

Provide the added benefit of content management to your home buyers with Router Limits, built-in to Luxul Epic routers. With Router Limits, home owners are able to set boundaries on what websites are off limits, what times the Internet should be available, and track browsing history.