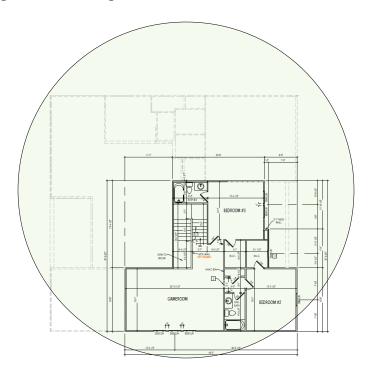

# Second Floor Plan It will get Wi-Fi coverage from the Wireless AP in the First Floor Plan