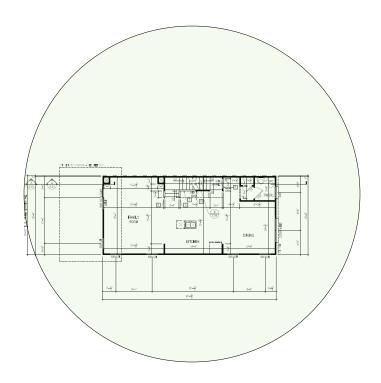

# First Floor Plan It will get Wi-Fi coverage from the Wireless AP in the Second Floor Plan