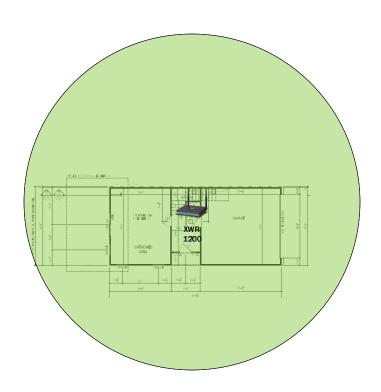

your network, even when you're not there.

# Yorkshire - Case Number 98744 - V2



| Description                                                     | Model #  | QTY |
|-----------------------------------------------------------------|----------|-----|
| Wireless Router 2.4/5GHz AC1200 w/ built-in Wireless Controller | XWR-1200 | 1   |
| Standard Wireless TX Power AC1200 WAP                           | XAP-810  | 1   |
| OnQ 30" Plastic Enclosure with Hinged Door                      | ENP3050  | 1   |
| OnQ Universal Mounting Plate                                    | AC1040   | 1   |

Note; the product icons on the Wireless & Wired Design have links to its own overview page on Luxul's webpage, you'll need internet connection in order for the links to work.

# **Basement Floor Plan**





# **Yorkshire – Case Number 98744 – V2**



# First Floor Plan It will get Wi-Fi coverage from the Wireless AP in the Second Floor Plan



#### **Second Floor Plan**