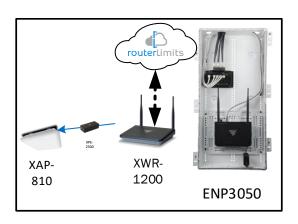

# Yorkshire - Case Number 98744 - V2

| Description                                                     | Model #  | QTY |
|-----------------------------------------------------------------|----------|-----|
| Wireless Router 2.4/5GHz AC1200 w/ built-in Wireless Controller | XWR-1200 | 1   |
| Standard Wireless TX Power AC1200 WAP                           | XAP-810  | 1   |
| OnQ 30" Plastic Enclosure with Hinged Door                      | ENP3050  | 1   |
| OnQ Universal Mounting Plate                                    | AC1040   | 1   |

Note; the product icons on the Wireless & Wired Design have links to its own overview page on Luxul's webpage, you'll need internet connection in order for the links to work.