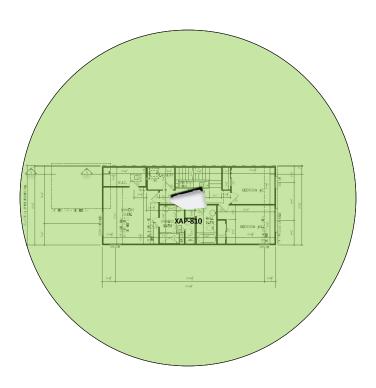

|-----------------------------------------------------------------|----------|-----|
| Wireless Router 2.4/5GHz AC1200 w/ built-in Wireless Controller | XWR-1200 | 1   |
| Standard Wireless TX Power AC1200 WAP                           | XAP-810  | 1   |
| OnQ 30" Plastic Enclosure with Hinged Door                      | ENP3050  | 1   |
| OnQ Universal Mounting Plate                                    | AC1040   | 1   |

Note; the product icons on the Wireless & Wired Design have links to its own overview page on Luxul's webpage, you'll need internet connection in order for the links to work.

# **Basement Floor Plan**





# **Yorkshire – Case Number 98744 – V2**



# First Floor Plan It will get Wi-Fi coverage from the Wireless AP in the Second Floor Plan



#### **Second Floor Plan**