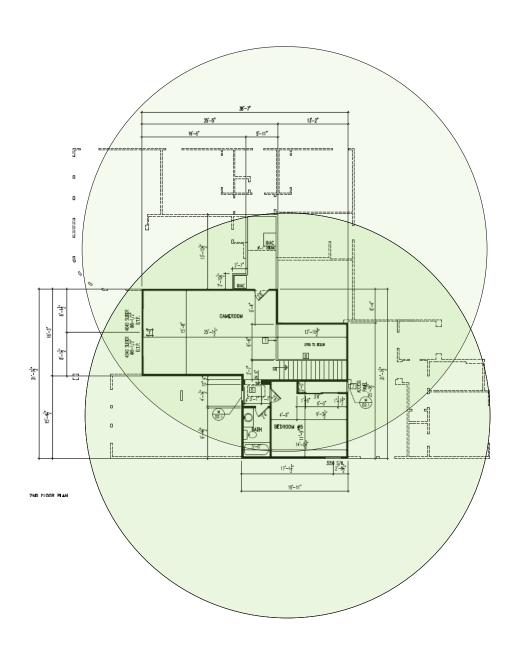

# Palmetto A - Case Number 94374 - V1

Second Floor Plan –
It will get Wi-Fi coverage from the wireless router and AP in the First Floor Plan