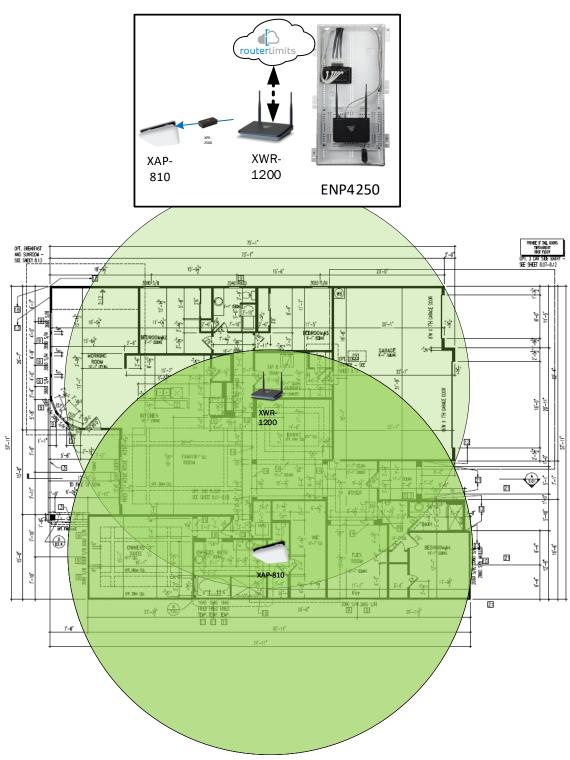

## Palmetto A - Case Number 94374 - V1

| Description                                                     | Model #  | QTY |
|-----------------------------------------------------------------|----------|-----|
| Wireless Router 2.4/5GHz AC1200 w/ built-in Wireless Controller | XWR-1200 | 1   |
| Standard Wireless TX Power AC1200 WAP                           | XAP-810  | 1   |
| OnQ 42" Plastic Enclosure with Hinged Door                      | ENP4250  | 1   |

Note; the product icons on the Wireless & Wired Design have links to its own overview page on Luxul's webpage, you'll need internet connection in order for the links to work.

### First Floor Plan

Pre-Sales Support: *Chat with us at Luxul.com* | e: sales@luxul.com | p: 801.822.5450 option 1 Hours: 8:30am – 5:00pm MST, Monday - Friday