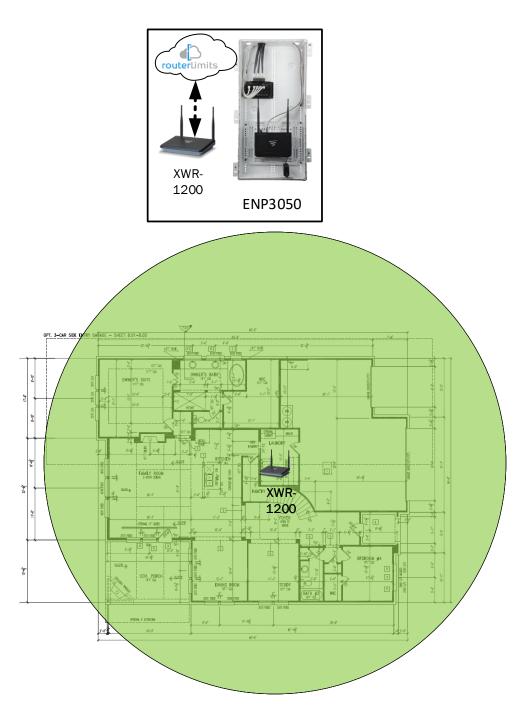

## Internet protection for your home buyers

Provide the added benefit of content management to your home buyers with Router Limits, built-in to Luxul Epic routers. With Router Limits, home owners are able to set boundaries on what websites are off limits, what times the Internet should be available, and track browsing history.

# routerLimits

#### **Track Browsing History**

View web use and browsing history data right at your fingertips. Now you can see what's happening on your network, even when you're not there.

| Description                                                     | Model #  | QTY |
|-----------------------------------------------------------------|----------|-----|
| Wireless Router 2.4/5GHz AC1200 w/ built-in Wireless Controller | XWR-1200 | 1   |
| OnQ 30" Plastic Enclosure with Hinged Door                      | ENP3050  | 1   |

Note; the product icons on the Wireless & Wired Design have links to its own overview page on Luxul's webpage, you'll need internet connection in order for the links to work.

1<sup>st</sup> Floor

Pre-Sales Support: *Chat with us at Luxul.com* | e: sales@luxul.com | p: 801.822.5450 option 1 Hours: 8:30am – 5:00pm MST, Monday - Friday