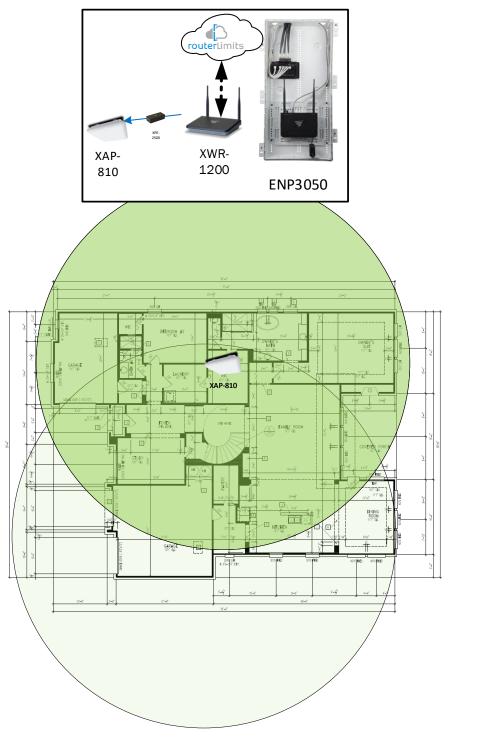

# Riviera - Case Number 98534 - V1

| Description                                                     | Model #  | QTY |
|-----------------------------------------------------------------|----------|-----|
| Wireless Router 2.4/5GHz AC1200 w/ built-in Wireless Controller | XWR-1200 | 1   |
| Standard Wireless TX Power AC1200 WAP                           | XAP-810  | 1   |
| OnQ 30" Plastic Enclosure with Hinged Door                      | ENP3050  | 1   |

Note; the product icons on the Wireless & Wired Design have links to its own overview page on Luxul's webpage, you'll need internet connection in order for the links to work.

First Floor Plan –
It will also get Wi-Fi coverage from the Wireless Router in the Second Floor Plan