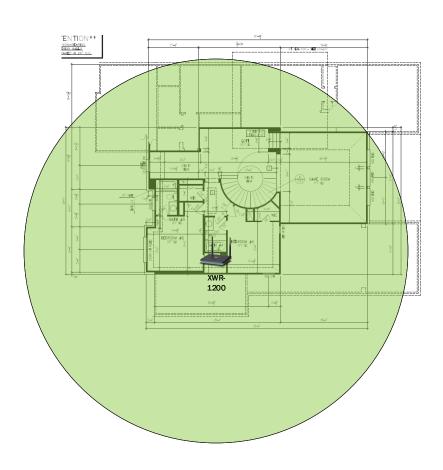

Note; the product icons on the Wireless & Wired Design have links to its own overview page on Luxul's webpage, you'll need internet connection in order for the links to work.

First Floor Plan –
It will also get Wi-Fi coverage from the Wireless Router in the Second Floor Plan

## **Second Floor Plan**