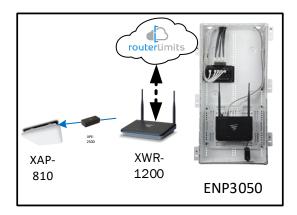

### Ashton – Case Number 98488 – V2

| Description                                                     | Model #  | QTY |
|-----------------------------------------------------------------|----------|-----|
| Wireless Router 2.4/5GHz AC1200 w/ built-in Wireless Controller | XWR-1200 | 1   |
| Standard Wireless TX Power AC1200 WAP                           | XAP-810  | 1   |
| OnQ 30" Plastic Enclosure with Hinged Door                      | ENP3050  | 1   |
| OnQ Universal Mounting Plate                                    | AC1040   | 1   |

Note; the product icons on the Wireless & Wired Design have links to its own overview page on Luxul's webpage, you'll need internet connection in order for the links to work.