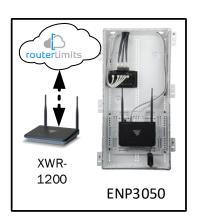

# Reynolds - Case Number 97280 - V1

| Description                                                     | Model #  | QTY |
|-----------------------------------------------------------------|----------|-----|
| Wireless Router 2.4/5GHz AC1200 w/ built-in Wireless Controller | XWR-1200 | 1   |
| OnQ 30" Plastic Enclosure with Hinged Door                      | ENP3050  | 1   |

Note; the product icons on the Wireless & Wired Design have links to its own overview page on Luxul's webpage, you'll need internet connection in order for the links to work.