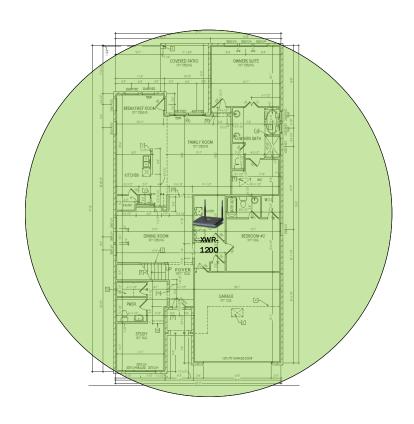

rs can be customized to your exact needs.



## Track Browsing History

View web use and browsing history data right at your fingertips. Now you can see what's happening on your network, even when you're not there.

# Reynolds - Case Number 97280 - V1



| Description                                                     | Model #  | QTY |
|-----------------------------------------------------------------|----------|-----|
| Wireless Router 2.4/5GHz AC1200 w/ built-in Wireless Controller | XWR-1200 | 1   |
| OnQ 30" Plastic Enclosure with Hinged Door                      | ENP3050  | 1   |

Note; the product icons on the Wireless & Wired Design have links to its own overview page on Luxul's webpage, you'll need internet connection in order for the links to work.

### **First Floor Plan**





# Reynolds – Case Number 97280 - V1



Second Floor Plan – It will get coverage from 1<sup>st</sup> floor AP