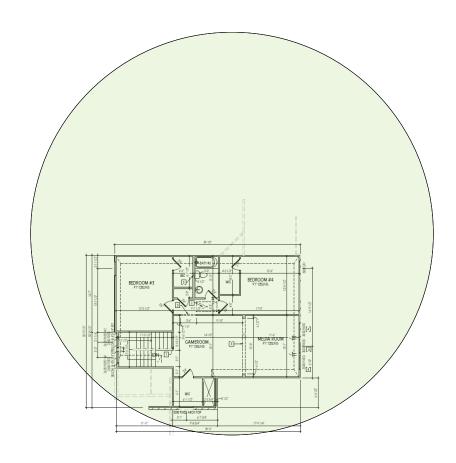

# Reynolds – Case Number 97280 - V1

Second Floor Plan – It will get coverage from 1<sup>st</sup> floor AP