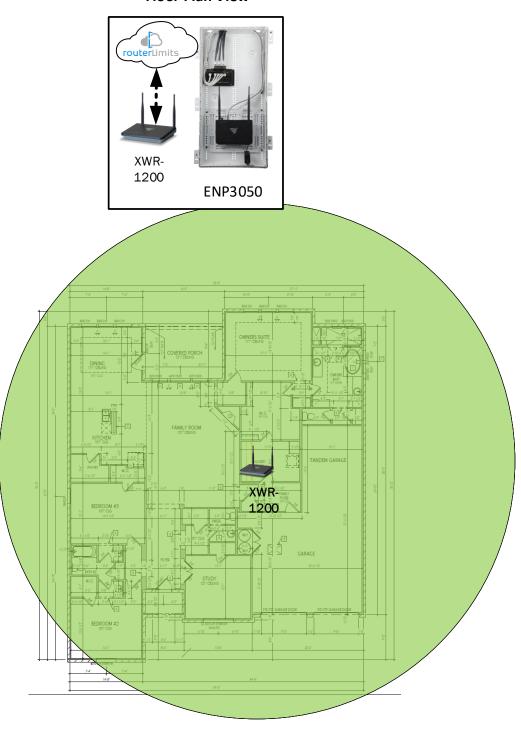

# Archer - Case Number 96957 - V1

| Description                                                     | Model #  | QTY |
|-----------------------------------------------------------------|----------|-----|
| Wireless Router 2.4/5GHz AC1200 w/ built-in Wireless Controller | XWR-1200 | 1   |
| OnQ 30" Plastic Enclosure with Hinged Door                      | ENP3050  | 1   |