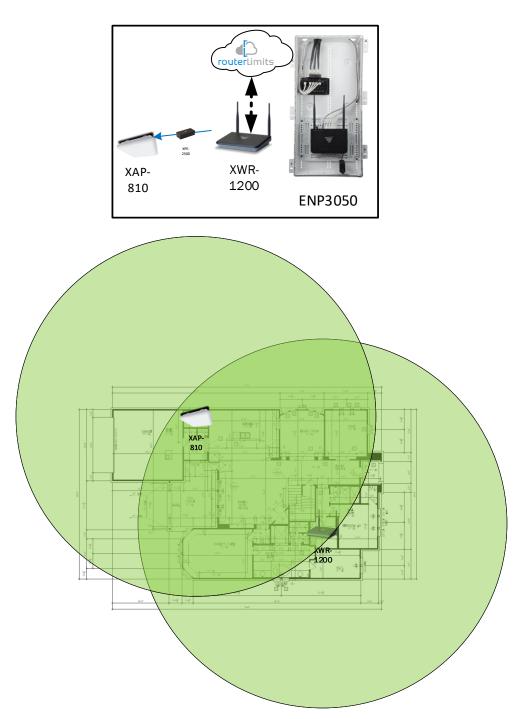

### Seneca II – Case Number 97309 - V1

| Description                                                     | Model #  | QTY |
|-----------------------------------------------------------------|----------|-----|
| Wireless Router 2.4/5GHz AC1200 w/ built-in Wireless Controller | XWR-1200 | 1   |
| Standard Wireless TX Power AC1200 WAP                           | XAP-810  | 1   |
| OnQ 30" Plastic Enclosure with Hinged Door                      | ENP3050  | 1   |

Note; the product icons on the Wireless & Wired Design have links to its own overview page on Luxul's webpage, you'll need internet connection in order for the links to work.

#### **First Floor Plan**

Pre-Sales Support: *Chat with us at Luxul.com* | e: sales@luxul.com | p: 801.822.5450 option 1 Hours: 8:30am – 5:00pm MST, Monday - Friday

Second Floor Plan – It will get coverage from 1<sup>st</sup> floor APs