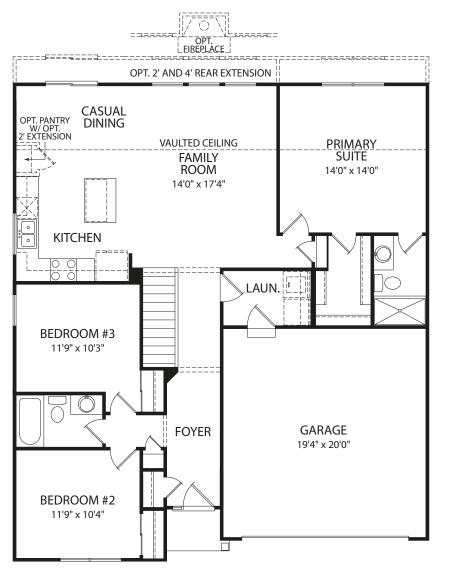

## ALISTAIR

ALISTAIR by drees homes

FRONT VARIES PER ELEVATION

FRONT VARIES PER ELEVATION

**Optional Finished Lower Level** 

Note: The elevations and floor plans in this brochure show optional items and materials that vary by availability and community. Room sizes may vary due to elevation and siding material selected. Because we are constantly improving our product, we reserve the right to change product features, brand names, dimensions, architectural details and design. This brochure and exterior colors shown here are for illustrative purposes only. They are not meant to represent actual product selections and may not be representative of available colors in specific communities. This is not part of a legal contract.