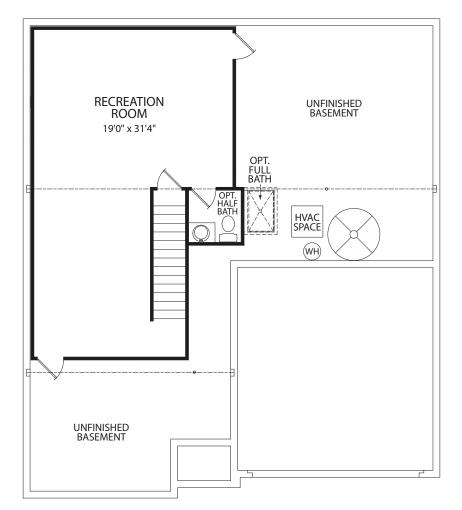

## ALISTAIR

ALISTAIR by drees homes

FRONT VARIES PER ELEVATION

FRONT VARIES PER ELEVATION

**Optional Finished Lower Level** 

Note: The elevations and floor plans in this brochure show optional items and materials that vary by availability and community. Room sizes may vary due to elevation and siding material selected. Because we are constantly improving our product, we reserve the right to change product features, brand names, dimensions, architectural details and design. This brochure and exterior colors shown here are for illustrative purposes only. They are not meant to represent actual product selections and may not be representative of available colors in specific communities. This is not part of a legal contract.