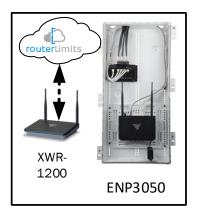

## Collins – Case Number 97109 - V1

| Description                                                     | Model #  | QTY |
|-----------------------------------------------------------------|----------|-----|
| Wireless Router 2.4/5GHz AC1200 w/ built-in Wireless Controller | XWR-1200 | 1   |
| OnQ 30" Plastic Enclosure with Hinged Door                      | ENP3050  | 1   |

Note; the product icons on the Wireless & Wired Design have links to its own overview page on Luxul's webpage, you'll need internet connection in order for the links to work.