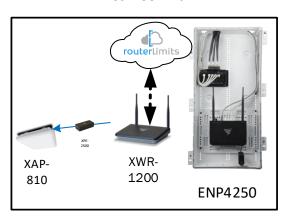

# Brynlee - Case Number 100150 - V1

| Description                                                     | Model #  | QTY |
|-----------------------------------------------------------------|----------|-----|
| Wireless Router 2.4/5GHz AC1200 w/ built-in Wireless Controller | XWR-1200 | 1   |
| Standard Wireless TX Power AC1200 WAP                           | XAP-810  | 1   |
| OnQ 42" Plastic Enclosure with Hinged Door                      | ENP4250  | 1   |
| OnQ Universal Mounting Plate                                    | AC1040   | 1   |

Note; the product icons on the Wireless & Wired Design have links to its own overview page on Luxul's webpage, you'll need internet connection in order for the links to work.