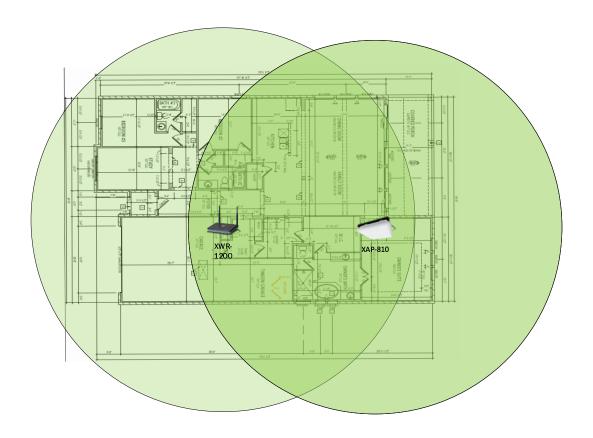

on your network, even when you're not there.

# Brynlee - Case Number 100150 - V1



| Description                                                     | Model #  | QTY |
|-----------------------------------------------------------------|----------|-----|
| Wireless Router 2.4/5GHz AC1200 w/ built-in Wireless Controller | XWR-1200 | 1   |
| Standard Wireless TX Power AC1200 WAP                           | XAP-810  | 1   |
| OnQ 42" Plastic Enclosure with Hinged Door                      | ENP4250  | 1   |
| OnQ Universal Mounting Plate                                    | AC1040   | 1   |

Note; the product icons on the Wireless & Wired Design have links to its own overview page on Luxul's webpage, you'll need internet connection in order for the links to work.

### **First Floor Plan**