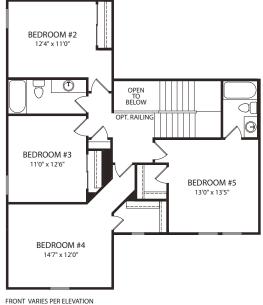

FRONT VARIES PER ELEVATION

Optional Bedroom #5 vs. Home Office

Optional Flex Room vs. Family Ready Room

### **Optional Alternate Second Level** with 4 Bedrooms