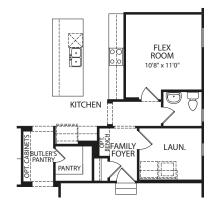

# CRESTWOOD

Illustrations show optional items and materials that vary based on availability and community requiremen

CRESTWOOD by drees homes

**Optional Super Shower** 

**Optional Flex Room vs. Morning Room** 