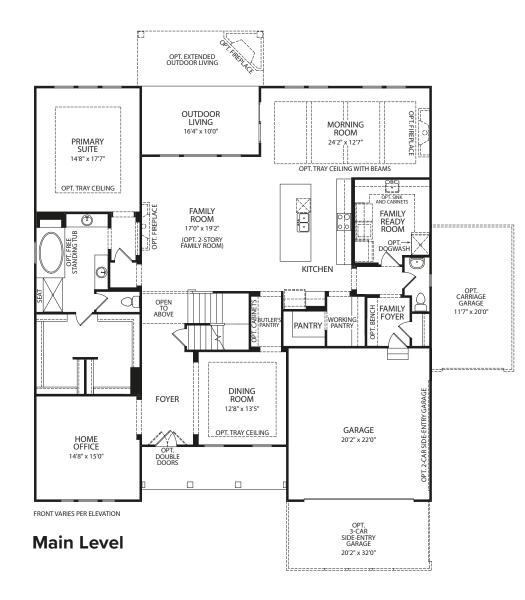

FRONT VARIES PER ELEVATION

Optional Bedroom #5 vs. Home Office

Optional Flex Room vs. Family Ready Room

# Second Level

Note: The elevations and floor plans in this brochure show optional items and materials that vary by availability and community. Room sizes may vary due to elevation and siding material selected. Because we are constantly improving our product, we reserve the right to change product features, brand names, dimensions, architectural details and design. This brochure and exterior colors shown here are for illustrative purposes only. They are not meant to represent actual product selections and may not be representative of available colors in specific communities. This is not part of a legal contract.

Illustrations show optional items and materials that vary based on availability and community requirements.