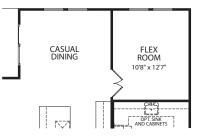

# CRESTWOOD

Illustrations show optional items and materials that vary based on availability and community requiremen

CRESTWOOD by drees homes

**Optional Super Shower** 

**Optional Flex Room vs. Morning Room** 

FRONT VARIES PER ELEVATION

Optional Bedroom #5 vs. Home Office

Optional Flex Room vs. Family Ready Room