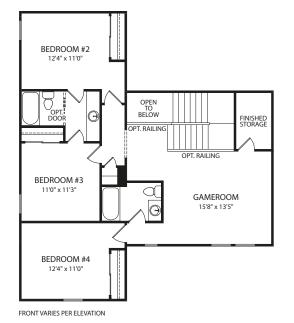

# CRESTWOOD





Illustrations show optional items and materials that vary based on availability and community requiremen

CRESTWOOD by drees homes







**Optional Super Shower** 

**Optional Flex Room vs. Morning Room** 



FRONT VARIES PER ELEVATION

Optional Bedroom #5 vs. Home Office



Optional Flex Room vs. Family Ready Room







### **Optional Alternate Second Level** with 4 Bedrooms

# Second Level





Note: The elevations and floor plans in this brochure show optional items and materials that vary by availability and community. Room sizes may vary due to elevation and siding material selected. Because we are constantly improving our product, we reserve the right to change product features, brand names, dimensions, architectural details and design. This brochure and exterior colors shown here are for illustrative purposes only. They are not meant to represent actual product selections and may not be representative of available colors in specific communities. This is not part of a legal contract.





Illustrations show optional items and materials that vary based on availability and community requirements.