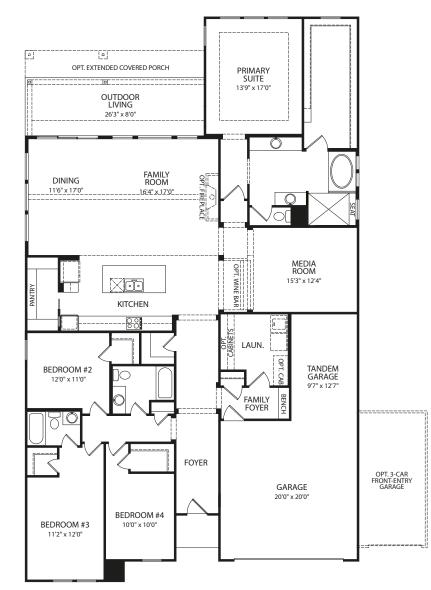

## BRYNLEE

FRONT VARIES PER ELEVATION

Main Level

**Optional Kitchen** 

**Optional Working Pantry** 

FRONT VARIES PER ELEVATION

Optional Study vs. Bedroom #4

**Optional Pocket Office** 

Illustrations show optional items and materials that vary based on availability and community requirements.