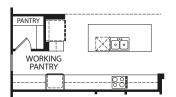

## BRYNLEE

FRONT VARIES PER ELEVATION

Main Level

**Optional Kitchen** 

**Optional Working Pantry** 

FRONT VARIES PER ELEVATION

Optional Study vs. Bedroom #4

**Optional Pocket Office** 