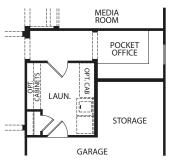

## BRYNLEE

FRONT VARIES PER ELEVATION

Main Level

**Optional Kitchen** 

**Optional Working Pantry** 

FRONT VARIES PER ELEVATION

Optional Study vs. Bedroom #4

**Optional Pocket Office** 