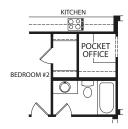

## BRYNLEE

FRONT VARIES PER ELEVATION

Main Level

**Optional Kitchen** 

**Optional Working Pantry** 

FRONT VARIES PER ELEVATION

Optional Study vs. Bedroom #4

**Optional Pocket Office** 