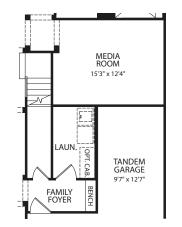

## BRYNLEE

FRONT VARIES PER ELEVATION

Main Level

**Optional Kitchen** 

**Optional Working Pantry** 

FRONT VARIES PER ELEVATION

Optional Study vs. Bedroom #4

**Optional Pocket Office** 