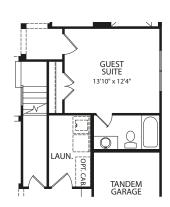

(Not available with Optional Second Level)

Optional Guest Suite with Optional Second Level

Main Level with Optional Second Level

**Optional Guest Suite** 

FRONT VARIES PER ELEVATION

**Optional Independent Living Suite** 