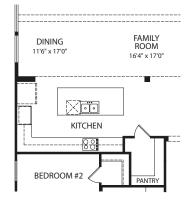

## BRYNLEE

FRONT VARIES PER ELEVATION

Main Level

**Optional Kitchen** 

**Optional Working Pantry** 

FRONT VARIES PER ELEVATION

Optional Study vs. Bedroom #4

**Optional Pocket Office** 