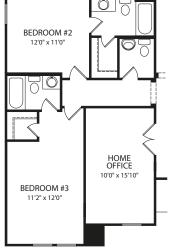

## BRYNLEE

FRONT VARIES PER ELEVATION

Main Level

**Optional Kitchen** 

**Optional Working Pantry** 

FRONT VARIES PER ELEVATION

Optional Study vs. Bedroom #4

**Optional Pocket Office** 