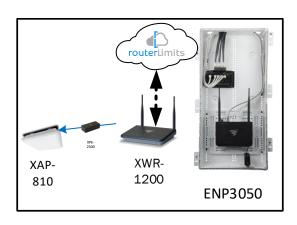

# **Quentin – Case Number 98657 – V2**

| Description                                                     | Model #  | QTY |
|-----------------------------------------------------------------|----------|-----|
| Wireless Router 2.4/5GHz AC1200 w/ built-in Wireless Controller | XWR-1200 | 1   |
| Standard Wireless TX Power AC1200 WAP                           | XAP-810  | 1   |
| OnQ 30" Plastic Enclosure with Hinged Door                      | ENP3050  | 1   |
| OnQ Universal Mounting Plate                                    | AC1040   | 1   |

Note; the product icons on the Wireless & Wired Design have links to its own overview page on Luxul's webpage, you'll need internet connection in order for the links to work.