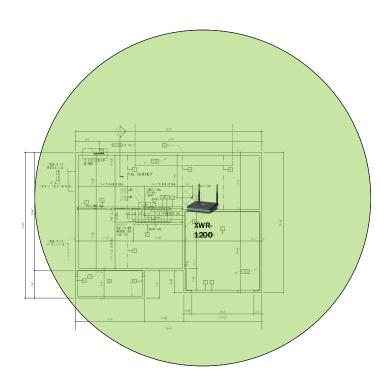

r network, even when you're not there.

# **Quentin – Case Number 98657 – V2**



| Description                                                     | Model #  | QTY |
|-----------------------------------------------------------------|----------|-----|
| Wireless Router 2.4/5GHz AC1200 w/ built-in Wireless Controller | XWR-1200 | 1   |
| Standard Wireless TX Power AC1200 WAP                           | XAP-810  | 1   |
| OnQ 30" Plastic Enclosure with Hinged Door                      | ENP3050  | 1   |
| OnQ Universal Mounting Plate                                    | AC1040   | 1   |

Note; the product icons on the Wireless & Wired Design have links to its own overview page on Luxul's webpage, you'll need internet connection in order for the links to work.

### **Basement Floor Plan**





# **Quentin – Case Number 98657 – V2**



# First Floor Plan It will get Wi-Fi coverage from the AP in the Second Floor Plan



## **Second Floor Plan**