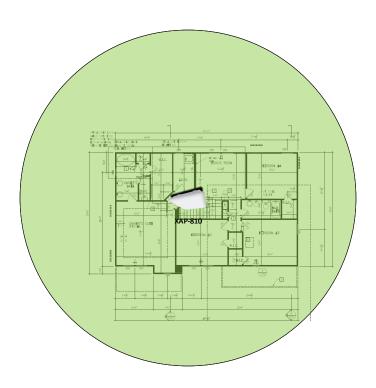

#  | QTY |
|-----------------------------------------------------------------|----------|-----|
| Wireless Router 2.4/5GHz AC1200 w/ built-in Wireless Controller | XWR-1200 | 1   |
| Standard Wireless TX Power AC1200 WAP                           | XAP-810  | 1   |
| OnQ 30" Plastic Enclosure with Hinged Door                      | ENP3050  | 1   |
| OnQ Universal Mounting Plate                                    | AC1040   | 1   |

Note; the product icons on the Wireless & Wired Design have links to its own overview page on Luxul's webpage, you'll need internet connection in order for the links to work.

### **Basement Floor Plan**





# **Quentin – Case Number 98657 – V2**



# First Floor Plan It will get Wi-Fi coverage from the AP in the Second Floor Plan



## **Second Floor Plan**