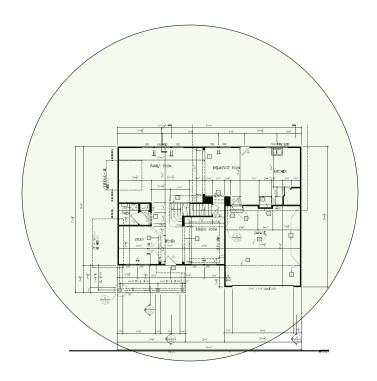

# First Floor Plan It will get Wi-Fi coverage from the AP in the Second Floor Plan