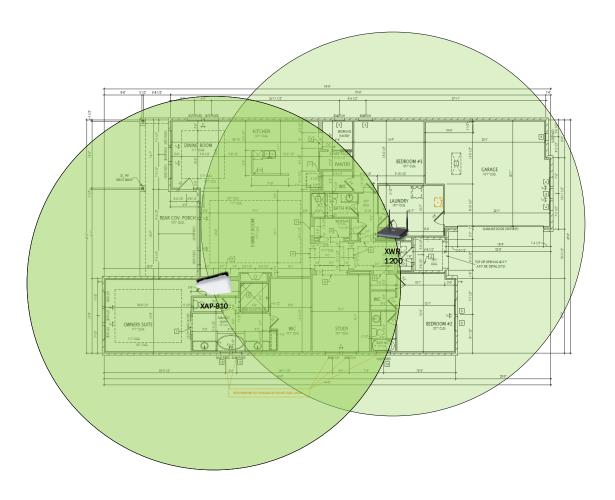

nd browsing history data right at your fingertips. Now you can see what's happening on your network, even when you're not there.

# Kentshire - Case Number 97246 - V1



| Description                                                     | Model #  | QTY |
|-----------------------------------------------------------------|----------|-----|
| Wireless Router 2.4/5GHz AC1200 w/ built-in Wireless Controller | XWR-1200 | 1   |
| Standard Wireless TX Power AC1200 WAP                           | XAP-810  | 1   |
| OnQ 30" Plastic Enclosure with Hinged Door                      | ENP3050  | 1   |

Note; the product icons on the Wireless & Wired Design have links to its own overview page on Luxul's webpage, you'll need internet connection in order for the links to work.

### **First Floor Plan**