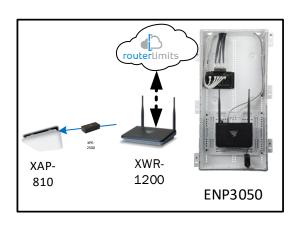

# Kentshire - Case Number 97246 - V1

| Description                                                     | Model #  | QTY |
|-----------------------------------------------------------------|----------|-----|
| Wireless Router 2.4/5GHz AC1200 w/ built-in Wireless Controller | XWR-1200 | 1   |
| Standard Wireless TX Power AC1200 WAP                           | XAP-810  | 1   |
| OnQ 30" Plastic Enclosure with Hinged Door                      | ENP3050  | 1   |

Note; the product icons on the Wireless & Wired Design have links to its own overview page on Luxul's webpage, you'll need internet connection in order for the links to work.