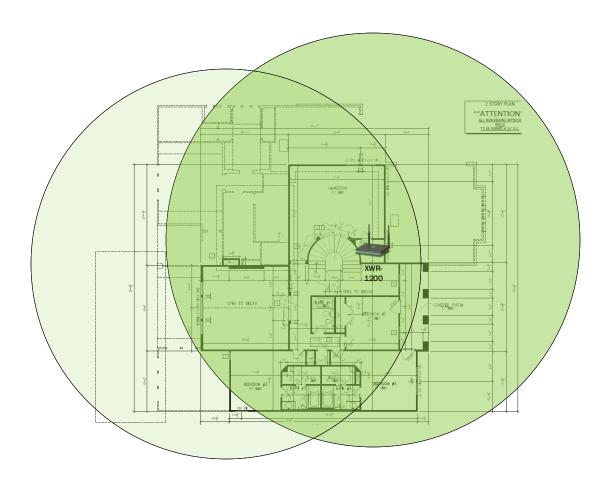

e.



### Elmsdale – Case Number 97158 - V1

| Description                                                     | Model #  | QTY |
|-----------------------------------------------------------------|----------|-----|
| Wireless Router 2.4/5GHz AC1200 w/ built-in Wireless Controller | XWR-1200 | 1   |
| Standard Wireless TX Power AC1200 WAP                           | XAP-810  | 1   |
| OnQ 30" Plastic Enclosure with Hinged Door                      | ENP3050  | 1   |

Note; the product icons on the Wireless & Wired Design have links to its own overview page on Luxul's webpage, you'll need internet connection in order for the links to work.



First Floor Plan – It will also get coverage from 2<sup>nd</sup> floor AP





Second Floor Plan – It will also get coverage from  $1^{st}$  floor AP