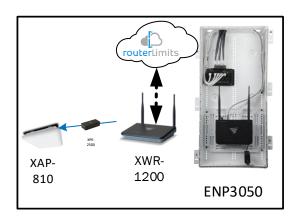

### Elmsdale – Case Number 97158 - V1

| Description                                                     | Model #  | QTY |
|-----------------------------------------------------------------|----------|-----|
| Wireless Router 2.4/5GHz AC1200 w/ built-in Wireless Controller | XWR-1200 | 1   |
| Standard Wireless TX Power AC1200 WAP                           | XAP-810  | 1   |
| OnQ 30" Plastic Enclosure with Hinged Door                      | ENP3050  | 1   |

Note; the product icons on the Wireless & Wired Design have links to its own overview page on Luxul's webpage, you'll need internet connection in order for the links to work.

First Floor Plan – It will also get coverage from 2<sup>nd</sup> floor AP