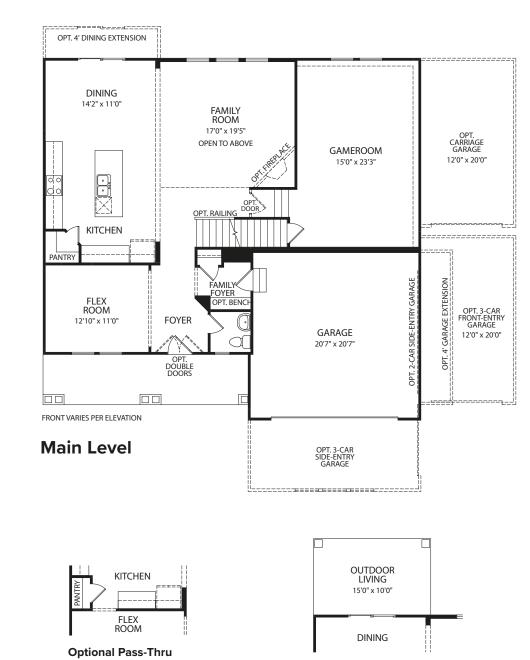

**Optional Sunroom** 

SUNROOM

13'10" x 11'4"

DINING

Optional Outdoor Living

**Optional Guest Suite** 

Note: The elevations and floor plans in this brochure show optional items and materials that vary by availability and community. Room sizes may vary due to elevation and siding material selected. Because we are constantly improving our product, we reserve the right to change product features, brand names, dimensions, architectural details and design. This brochure and exterior colors shown here are for illustrative purposes only. They are not meant to represent actual product selections and may not be representative of available colors in specific communities. This is not part of a legal contract.

Illustrations show optional items and materials that vary based on availability and community requirements.