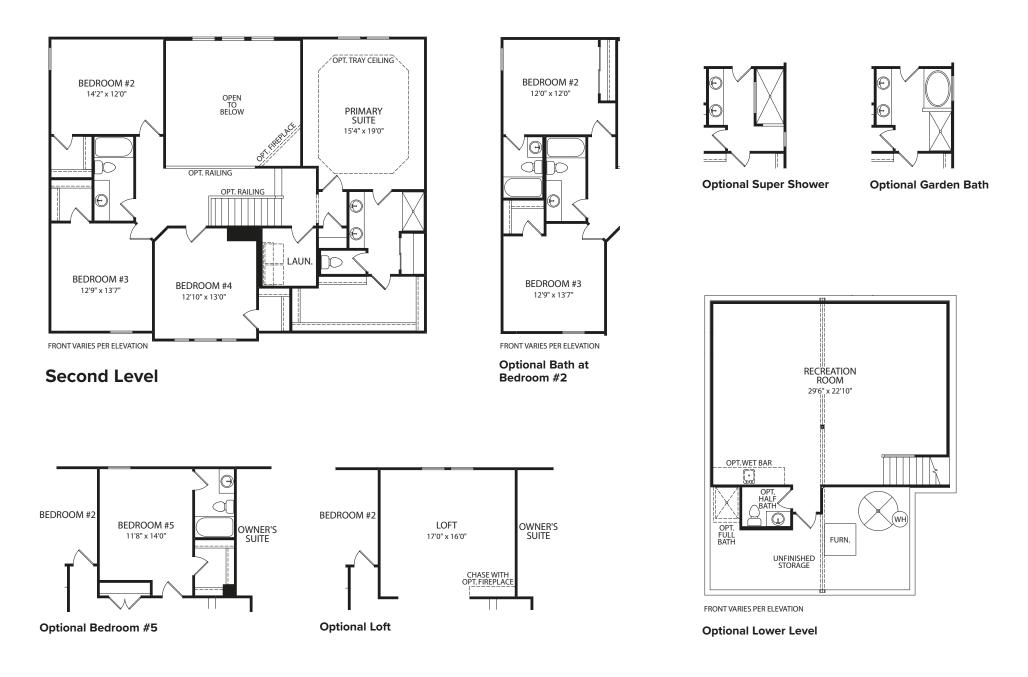

**Optional Sunroom** 

SUNROOM

13'10" x 11'4"

DINING

Optional Outdoor Living

**Optional Guest Suite** 

Note: The elevations and floor plans in this brochure show optional items and materials that vary by availability and community. Room sizes may vary due to elevation and siding material selected. Because we are constantly improving our product, we reserve the right to change product features, brand names, dimensions, architectural details and design. This brochure and exterior colors shown here are for illustrative purposes only. They are not meant to represent actual product selections and may not be representative of available colors in specific communities. This is not part of a legal contract.

Illustrations show optional items and materials that vary based on availability and community requirements.