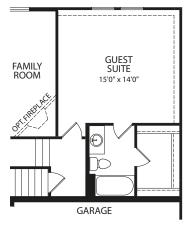

**Optional Sunroom** 

SUNROOM

13'10" x 11'4"

DINING

Optional Outdoor Living

**Optional Guest Suite** 

Note: The elevations and floor plans in this brochure show optional items and materials that vary by availability and community. Room sizes may vary due to elevation and siding material selected. Because we are constantly improving our product, we reserve the right to change product features, brand names, dimensions, architectural details and design. This brochure and exterior colors shown here are for illustrative purposes only. They are not meant to represent actual product selections and may not be representative of available colors in specific communities. This is not part of a legal contract.

Illustrations show optional items and materials that vary based on availability and community requirements.