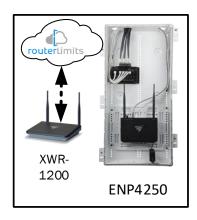

Provide the added benefit of content management to your home buyers with Router Limits, built-in to Luxul Epic routers. With Router Limits, home owners are able to set boundaries on what websites are off limits, what times the Internet should be available, and track browsing history.

# Bancroft - Case Number 100298 - V1

| Description                                                     | Model #  | QTY |
|-----------------------------------------------------------------|----------|-----|
| Wireless Router 2.4/5GHz AC1200 w/ built-in Wireless Controller | XWR-1200 | 1   |
| OnQ 42" Plastic Enclosure with Hinged Door                      | ENP4250  | 1   |
| OnQ Universal Mounting Plate                                    | AC1040   | 1   |