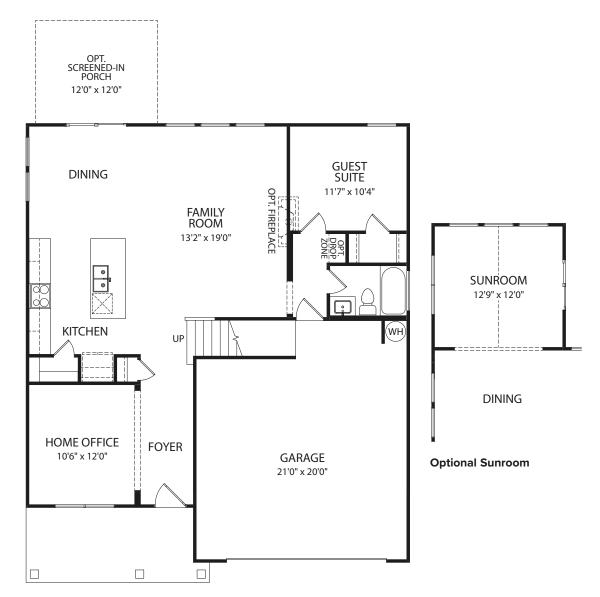

## EPIPHANY

FRONT VARIES PER ELEVATION

**Second Level** 

FRONT VARIES PER ELEVATION

Main Level

**Optional Garden Bath** 

**Optional Super Shower** 

Second Level with Optional Third Level

FRONT VARIES PER ELEVATION