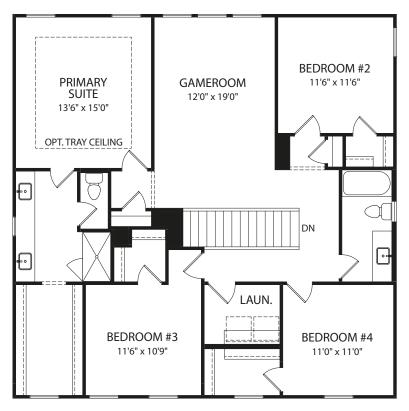

## EPIPHANY

FRONT VARIES PER ELEVATION

**Second Level** 

FRONT VARIES PER ELEVATION

Main Level

**Optional Garden Bath** 

**Optional Super Shower** 

Second Level with Optional Third Level

FRONT VARIES PER ELEVATION