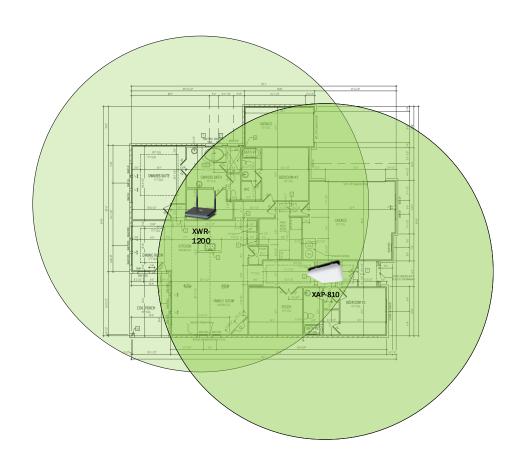

ur network, even when you're not there.

## Parkhill II - Case Number 108586 - V1



| Description                                                     | Model #  | QTY |
|-----------------------------------------------------------------|----------|-----|
| Wireless Router 2.4/5GHz AC1200 w/ built-in Wireless Controller | XWR-1200 | 1   |
| Standard Wireless TX Power AC1200 WAP                           | XAP-810  | 1   |
| OnQ 42" Plastic Enclosure with Hinged Door                      | ENP4250  | 1   |
| OnQ Universal Mounting Plate                                    | AC1040   | 1   |

Note; the product icons on the Wireless & Wired Design have links to its own overview page on Luxul's webpage, you'll need internet connection in order for the links to work.

### **First Floor Plan**





# Parkhill II - Case Number 108586 - V1



**Second Floor Plan**