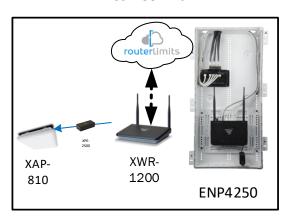

## Parkhill II - Case Number 108586 - V1

| Description                                                     | Model #  | QTY |
|-----------------------------------------------------------------|----------|-----|
| Wireless Router 2.4/5GHz AC1200 w/ built-in Wireless Controller | XWR-1200 | 1   |
| Standard Wireless TX Power AC1200 WAP                           | XAP-810  | 1   |
| OnQ 42" Plastic Enclosure with Hinged Door                      | ENP4250  | 1   |
| OnQ Universal Mounting Plate                                    | AC1040   | 1   |

Note; the product icons on the Wireless & Wired Design have links to its own overview page on Luxul's webpage, you'll need internet connection in order for the links to work.