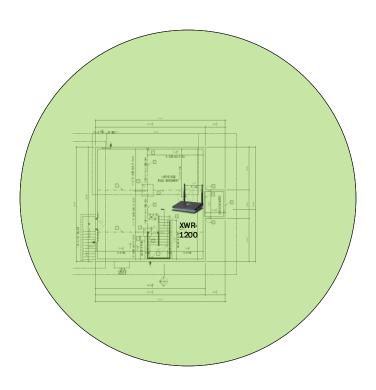

n your network, even when you're not there.

# Wright - Case Number 98694 - V2



| Description                                                     | Model #  | QTY |
|-----------------------------------------------------------------|----------|-----|
| Wireless Router 2.4/5GHz AC1200 w/ built-in Wireless Controller | XWR-1200 | 1   |
| Standard Wireless TX Power AC1200 WAP                           | XAP-810  | 1   |
| OnQ 30" Plastic Enclosure with Hinged Door                      | ENP3050  | 1   |
| OnQ Universal Mounting Plate                                    | AC1040   | 1   |

Note; the product icons on the Wireless & Wired Design have links to its own overview page on Luxul's webpage, you'll need internet connection in order for the links to work.

### **Basement Floor Plan**





# Wright - Case Number 98694 - V2



First Floor Plan
It will get Wi-Fi coverage From the Wireless AP in the Second Floor Plan



### **Second Floor Plan**