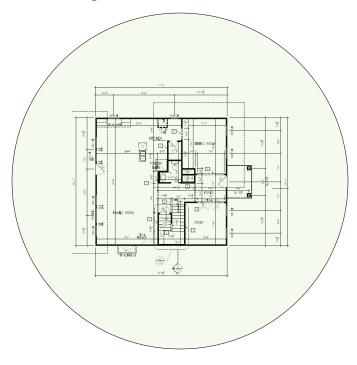

# Wright - Case Number 98694 - V2

First Floor Plan
It will get Wi-Fi coverage From the Wireless AP in the Second Floor Plan