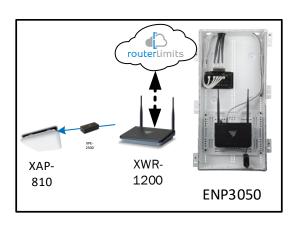

# Wright - Case Number 98694 - V2

| Description                                                     | Model #  | QTY |
|-----------------------------------------------------------------|----------|-----|
| Wireless Router 2.4/5GHz AC1200 w/ built-in Wireless Controller | XWR-1200 | 1   |
| Standard Wireless TX Power AC1200 WAP                           | XAP-810  | 1   |
| OnQ 30" Plastic Enclosure with Hinged Door                      | ENP3050  | 1   |
| OnQ Universal Mounting Plate                                    | AC1040   | 1   |

Note; the product icons on the Wireless & Wired Design have links to its own overview page on Luxul's webpage, you'll need internet connection in order for the links to work.