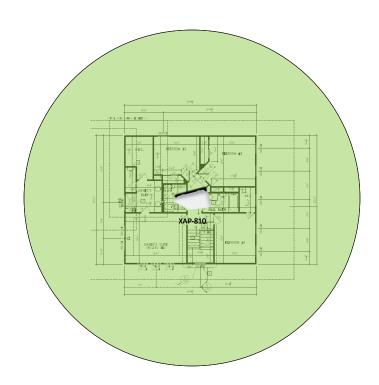

| QTY |
|-----------------------------------------------------------------|----------|-----|
| Wireless Router 2.4/5GHz AC1200 w/ built-in Wireless Controller | XWR-1200 | 1   |
| Standard Wireless TX Power AC1200 WAP                           | XAP-810  | 1   |
| OnQ 30" Plastic Enclosure with Hinged Door                      | ENP3050  | 1   |
| OnQ Universal Mounting Plate                                    | AC1040   | 1   |

Note; the product icons on the Wireless & Wired Design have links to its own overview page on Luxul's webpage, you'll need internet connection in order for the links to work.

### **Basement Floor Plan**





# Wright - Case Number 98694 - V2



First Floor Plan
It will get Wi-Fi coverage From the Wireless AP in the Second Floor Plan



### **Second Floor Plan**