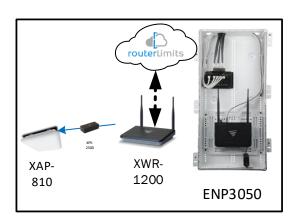

# Hartwell - Case Number 106513 - V1

| Description                                                     | Model #  | QTY |
|-----------------------------------------------------------------|----------|-----|
| Wireless Router 2.4/5GHz AC1200 w/ built-in Wireless Controller | XWR-1200 | 1   |
| Standard Wireless TX Power AC1200 WAP                           | XAP-810  | 1   |
| OnQ 30" Plastic Enclosure with Hinged Door                      | ENP3050  | 1   |
| OnQ Universal Mounting Plate                                    | AC1040   | 1   |

Note; the product icons on the Wireless & Wired Design have links to its own overview page on Luxul's webpage, you'll need internet connection in order for the links to work.