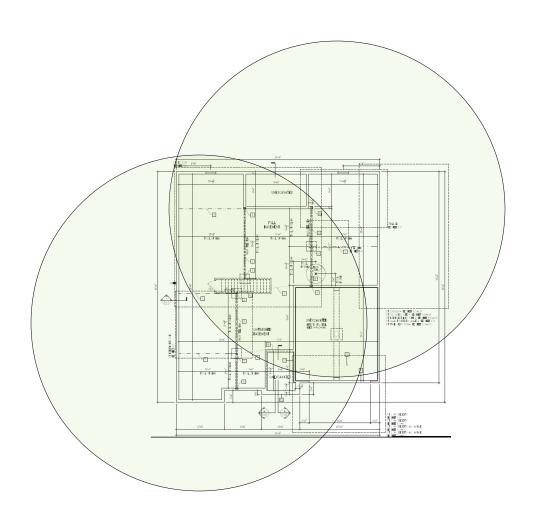

not there.

# Hartwell - Case Number 106513 - V1



| Description                                                     | Model #  | QTY |
|-----------------------------------------------------------------|----------|-----|
| Wireless Router 2.4/5GHz AC1200 w/ built-in Wireless Controller | XWR-1200 | 1   |
| Standard Wireless TX Power AC1200 WAP                           | XAP-810  | 1   |
| OnQ 30" Plastic Enclosure with Hinged Door                      | ENP3050  | 1   |
| OnQ Universal Mounting Plate                                    | AC1040   | 1   |

Note; the product icons on the Wireless & Wired Design have links to its own overview page on Luxul's webpage, you'll need internet connection in order for the links to work.

### **Main Floor Plan**







### **Basement Floor Plan**