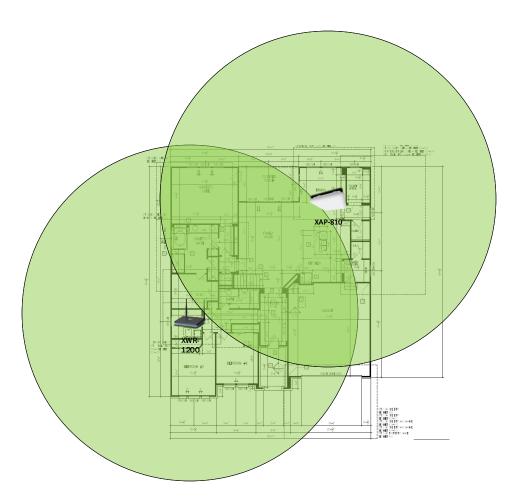

on your network, even when you're not there.

# Hartwell - Case Number 106513 - V1



| Description                                                     | Model #  | QTY |
|-----------------------------------------------------------------|----------|-----|
| Wireless Router 2.4/5GHz AC1200 w/ built-in Wireless Controller | XWR-1200 | 1   |
| Standard Wireless TX Power AC1200 WAP                           | XAP-810  | 1   |
| OnQ 30" Plastic Enclosure with Hinged Door                      | ENP3050  | 1   |
| OnQ Universal Mounting Plate                                    | AC1040   | 1   |

Note; the product icons on the Wireless & Wired Design have links to its own overview page on Luxul's webpage, you'll need internet connection in order for the links to work.

### **Main Floor Plan**







### **Basement Floor Plan**