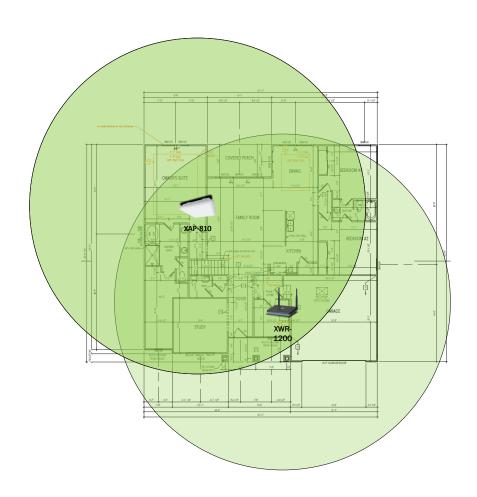

ect Name Prepared By** Simply Connected

# **Lyndhurst – Case Number 113935 - V1**



| Description                                                     | Model #  | QTY |
|-----------------------------------------------------------------|----------|-----|
| Wireless Router 2.4/5GHz AC1200 w/ built-in Wireless Controller | XWR-1200 | 1   |
| Standard Wireless TX Power AC1200 WAP                           | XAP-810  | 1   |
| OnQ 30" Plastic Enclosure with Hinged Door                      | ENP3050  | 1   |
| OnQ Universal Mounting Plate                                    | AC1040   | 1   |

Note; the product icons on the Wireless & Wired Design have links to its own overview page on Luxul's webpage, you'll need internet connection in order for the links to work.

## **First Floor Plan**





# **Lyndhurst – Case Number 113935 - V1**



# Second Floor Plan It will get Wi-Fi coverage from the Wireless Router and AP from the First Floor Plan





With the dramatic increase in everyday connected devices, having a powerful network that manages the flow of audio, video, and data has become critical. With that in mind, Luxul:

- Is engineered specifically to support smart home technology networks that smoothly stream video for entertainment and security; audio for pitch-perfect sound; and accurate data for thermostats, shades, and lighting control.
- Is built for professional installers who know how to configure and optimize networks.
- Provides a network that can handle the everyday demand on bandwidth and is built with the horsepower to run today's technology and beyond.
- Wirele