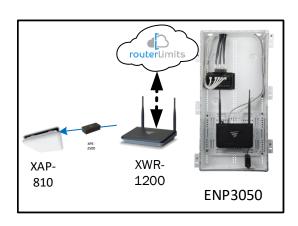

# **Lyndhurst – Case Number 113935 - V1**

| Description                                                     | Model #  | QTY |
|-----------------------------------------------------------------|----------|-----|
| Wireless Router 2.4/5GHz AC1200 w/ built-in Wireless Controller | XWR-1200 | 1   |
| Standard Wireless TX Power AC1200 WAP                           | XAP-810  | 1   |
| OnQ 30" Plastic Enclosure with Hinged Door                      | ENP3050  | 1   |
| OnQ Universal Mounting Plate                                    | AC1040   | 1   |

Provide the added benefit of content management to your home buyers with Router Limits, built-in to Luxul Epic routers. With Router Limits, home owners are able to set boundaries on what websites are off limits, what times the Internet should be available, and track browsing history.