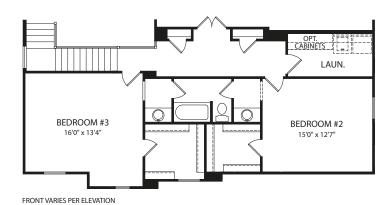

## BUCHANAN

Optional Sunroom

**Optional Family Foyer** 

Optional Bedroom #6 and Full Bath

**Optional Flex Room** 

FRONT VARIES PER ELEVATION