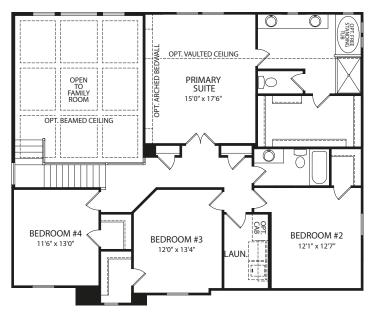

## **Second Level**

Optional Bedroom #5 with Full Bath

**Optional Sitting Room** 

**Optional Super Shower** 

**Optional Shared Bath** 

**Optional Finished Lower Level** 

Optional Lower Level Bedroom (Not available with Tandem Garage)