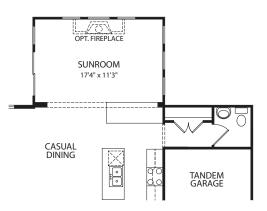

## BUCHANAN

Optional Sunroom

**Optional Family Foyer** 

Optional Bedroom #6 and Full Bath

**Optional Flex Room** 

FRONT VARIES PER ELEVATION