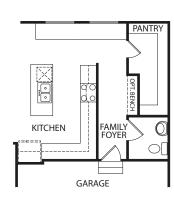

## BUCHANAN

Optional Sunroom

**Optional Family Foyer** 

Optional Bedroom #6 and Full Bath

**Optional Flex Room** 

FRONT VARIES PER ELEVATION