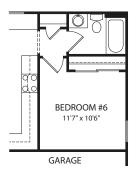

## BUCHANAN

Optional Sunroom

**Optional Family Foyer** 

Optional Bedroom #6 and Full Bath

**Optional Flex Room** 

FRONT VARIES PER ELEVATION