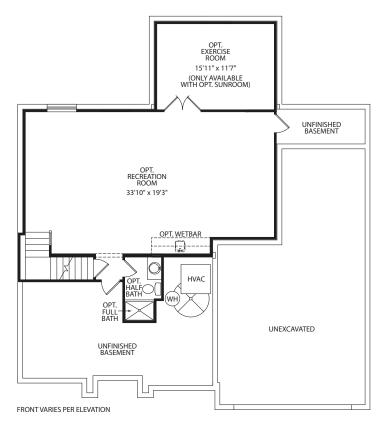

## **Second Level**

Optional Bedroom #5 with Full Bath

**Optional Sitting Room** 

**Optional Super Shower** 

**Optional Shared Bath** 

**Optional Finished Lower Level** 

Optional Lower Level Bedroom (Not available with Tandem Garage)

Optional Lower Level Media Room (Not available with Tandem Garage)

Illustrations show optional items and materials that vary based on availability and community requirements.

Illustrations show optional items and materials that vary based on availability and community requirements.