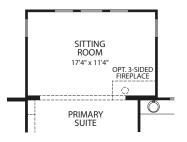

## **Second Level**

Optional Bedroom #5 with Full Bath

**Optional Sitting Room** 

**Optional Super Shower** 

**Optional Shared Bath** 

**Optional Finished Lower Level** 

Optional Lower Level Bedroom (Not available with Tandem Garage)