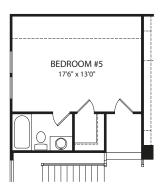

## **Second Level**

Optional Bedroom #5 with Full Bath

**Optional Sitting Room** 

**Optional Super Shower** 

**Optional Shared Bath** 

**Optional Finished Lower Level** 

Optional Lower Level Bedroom (Not available with Tandem Garage)