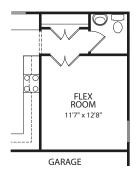

## BUCHANAN

Optional Sunroom

**Optional Family Foyer** 

Optional Bedroom #6 and Full Bath

**Optional Flex Room** 

FRONT VARIES PER ELEVATION