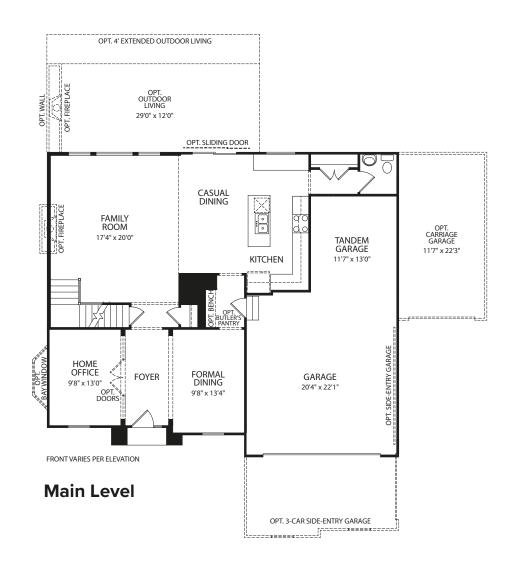

## BUCHANAN

Optional Sunroom

**Optional Family Foyer** 

Optional Bedroom #6 and Full Bath

**Optional Flex Room** 

FRONT VARIES PER ELEVATION