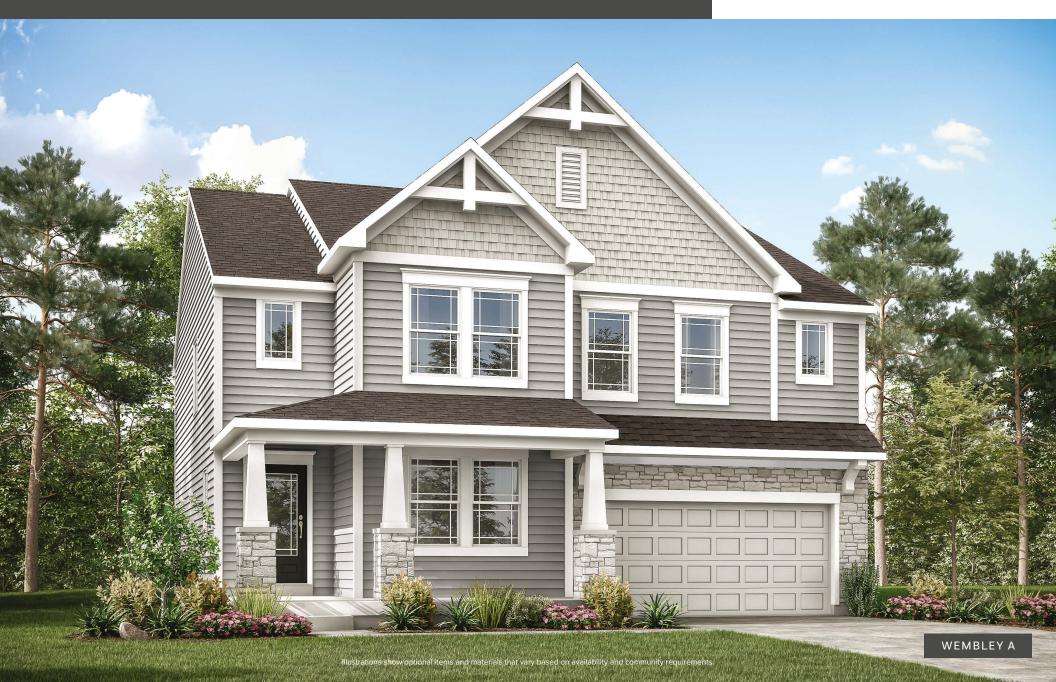

## WEMBLEY







FRONT VARIES PER ELEVATION

## **Main Level**



FRONT VARIES PER ELEVATION

**Optional Guest Suite vs. Flex Room** 



FRONT VARIES PER ELEVATION

## **Second Level**



Optional Gameroom vs. 2-Story Family Room



Optional Garden Bath

OPEN TO BELOW

OPT. RAILING

OPT. RAILING

OPT. RAILING

DEDROOM #4

BEDROOM #2

11'0" x 13'6"

BEDROOM #3

FRONT VARIES PER ELEVATION

Optional Additional Full Bath with Alternate Laundry



FRONT VARIES PER ELEVATION

**Optional Finished Lower Level** 







Illustrations show optional items and materials that vary based on availability and community requirements.



## dreeshomes.com

©2013, The Drees Company. All Rights Reserved. No portion of this material may be reproduced in any form or by any means, including photocopying, without the express