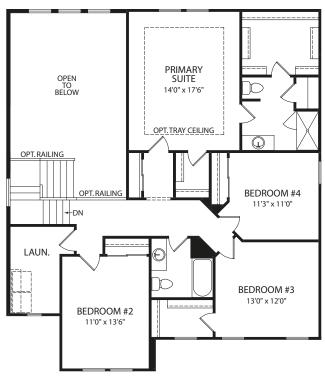

## **Second Level**

Optional Gameroom vs. 2-Story Family Room

Optional Garden Bath

OPEN TO BELOW

OPT. RAILING

OPT. RAILING

OPT. RAILING

DEDROOM #4

BEDROOM #2

11'0" x 13'6"

BEDROOM #3

FRONT VARIES PER ELEVATION

Optional Additional Full Bath with Alternate Laundry

FRONT VARIES PER ELEVATION

**Optional Finished Lower Level** 

Illustrations show optional items and materials that vary based on availability and community requirements.