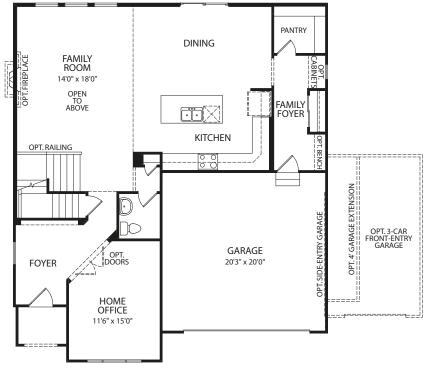

## **Main Level**

FRONT VARIES PER ELEVATION

**Optional Guest Suite vs. Flex Room** 

FRONT VARIES PER ELEVATION