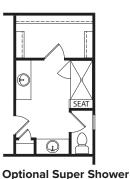

BEDROOM #2

11'0" x 13'6"

BEDROOM #3

FRONT VARIES PER ELEVATION

Optional Additional Full Bath with Alternate Laundry

FRONT VARIES PER ELEVATION

**Optional Finished Lower Level** 

Illustrations show optional items and materials that vary based on availability and community requirements.