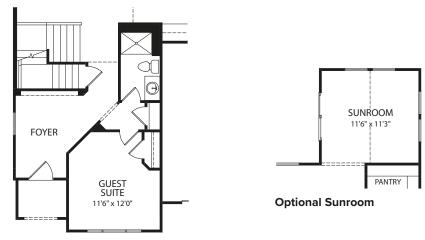

## **Main Level**

FRONT VARIES PER ELEVATION

**Optional Guest Suite vs. Flex Room** 

FRONT VARIES PER ELEVATION

BEDROOM #2

11'0" x 13'6"

BEDROOM #3

FRONT VARIES PER ELEVATION

Optional Additional Full Bath with Alternate Laundry

FRONT VARIES PER ELEVATION

**Optional Finished Lower Level** 

Illustrations show optional items and materials that vary based on availability and community requirements.