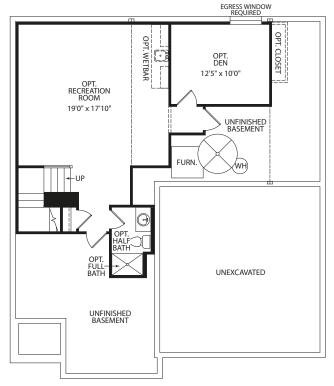

BEDROOM #2

11'0" x 13'6"

BEDROOM #3

FRONT VARIES PER ELEVATION

Optional Additional Full Bath with Alternate Laundry

FRONT VARIES PER ELEVATION

**Optional Finished Lower Level** 

Illustrations show optional items and materials that vary based on availability and community requirements.