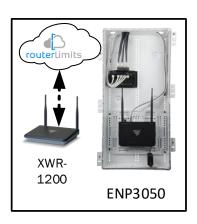

Provide the added benefit of content management to your home buyers with Router Limits, built-in to Luxul Epic routers. With Router Limits, home owners are able to set boundaries on what websites are off limits, what times the Internet should be available, and track browsing history.

# Brynlee - Case Number 97469 - V1

| Description                                                     | Model #  | QTY |
|-----------------------------------------------------------------|----------|-----|
| Wireless Router 2.4/5GHz AC1200 w/ built-in Wireless Controller | XWR-1200 | 1   |
| OnQ 30" Plastic Enclosure with Hinged Door                      | ENP3050  | 1   |

Note; the product icons on the Wireless & Wired Design have links to its own overview page on Luxul's webpage, you'll need internet connection in order for the links to work.