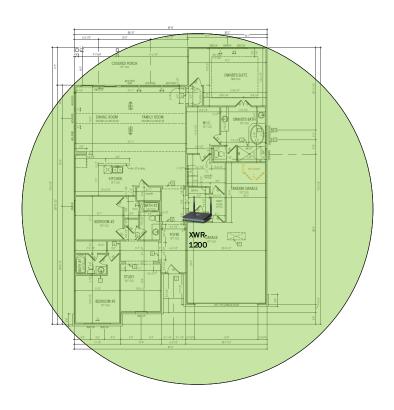

an be customized to your exact needs.



### **Track Browsing History**

View web use and browsing history data right at your fingertips. Now you can see what's happening on your network, even when you're not there.

# Brynlee - Case Number 97469 - V1



| Description                                                     | Model #  | QTY |
|-----------------------------------------------------------------|----------|-----|
| Wireless Router 2.4/5GHz AC1200 w/ built-in Wireless Controller | XWR-1200 | 1   |
| OnQ 30" Plastic Enclosure with Hinged Door                      | ENP3050  | 1   |

Note; the product icons on the Wireless & Wired Design have links to its own overview page on Luxul's webpage, you'll need internet connection in order for the links to work.

### **First Floor Plan**