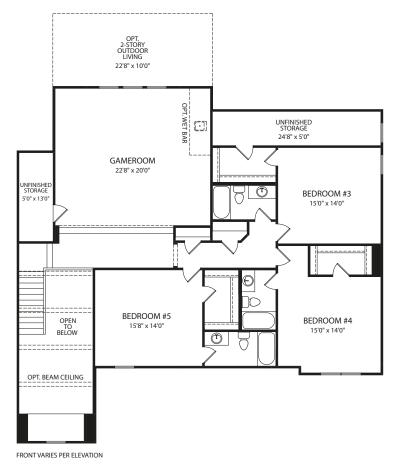

## DRESDEN

Main Level

Optional Powder Bath with Independent Living Suite

**Optional Secondary Suite** 

**Optional Independent Living Suite** 

Optional Media Room with Powder Bath

Optional Powder Bath at Gameroom

Illustrations show optional items and materials that vary based on availability and community requirements.