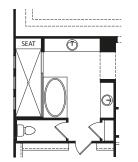

## DRESDEN

Main Level

Optional Powder Bath with Independent Living Suite

**Optional Secondary Suite** 

**Optional Independent Living Suite** 

Optional Media Room with Powder Bath

Optional Powder Bath at Gameroom

Note: The elevations and floor plans in this brochure show optional items and materials that vary by availability and community. Room sizes may vary due to elevation and siding material selected. Because we are constantly improving our product, we reserve the right to change product features, brand names, dimensions, architectural details and design. This brochure and exterior colors shown here are for illustrative purposes only. They are not meant to represent actual product selections and may not be representative of available colors in specific communities. This is not part of a legal contract.

Illustrations show optional items and materials that vary based on availability and community requirements.