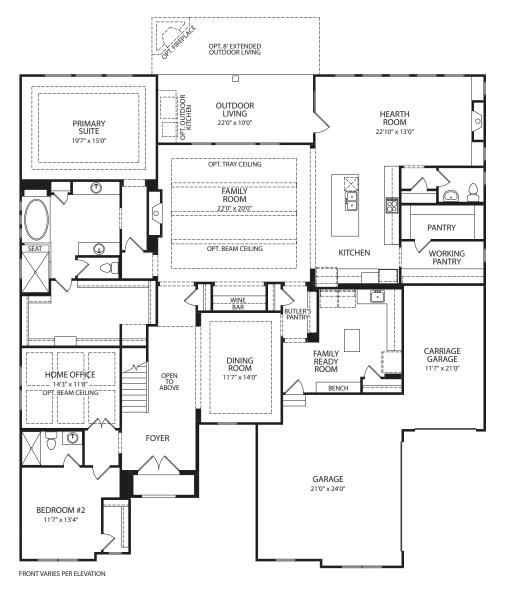

## DRESDEN

Main Level

Optional Powder Bath with Independent Living Suite

**Optional Secondary Suite** 

**Optional Independent Living Suite** 

Optional Media Room with Powder Bath

Optional Powder Bath at Gameroom

Note: The elevations and floor plans in this brochure show optional items and materials that vary by availability and community. Room sizes may vary due to elevation and siding material selected. Because we are constantly improving our product, we reserve the right to change product features, brand names, dimensions, architectural details and design. This brochure and exterior colors shown here are for illustrative purposes only. They are not meant to represent actual product selections and may not be representative of available colors in specific communities. This is not part of a legal contract.

Illustrations show optional items and materials that vary based on availability and community requirements.