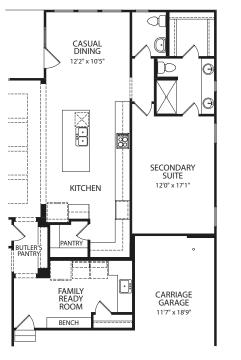

## DRESDEN

Main Level

Optional Powder Bath with Independent Living Suite

**Optional Secondary Suite** 

**Optional Independent Living Suite** 

Optional Media Room with Powder Bath

Optional Powder Bath at Gameroom

Illustrations show optional items and materials that vary based on availability and community requirements.