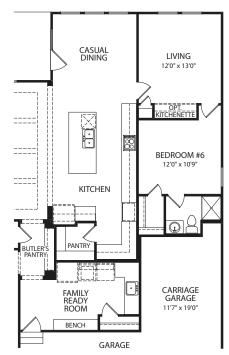

## DRESDEN

Main Level

Optional Powder Bath with Independent Living Suite

**Optional Secondary Suite** 

**Optional Independent Living Suite** 

Optional Media Room with Powder Bath

Optional Powder Bath at Gameroom

Illustrations show optional items and materials that vary based on availability and community requirements.