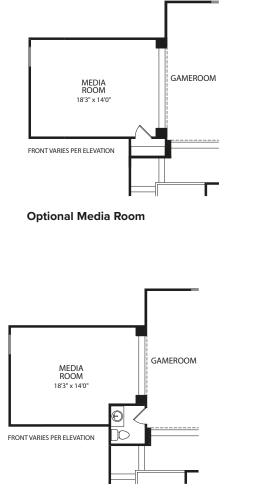

## DRESDEN

Main Level

Optional Powder Bath with Independent Living Suite

**Optional Secondary Suite** 

**Optional Independent Living Suite** 

Optional Media Room with Powder Bath

Optional Powder Bath at Gameroom

Illustrations show optional items and materials that vary based on availability and community requirements.