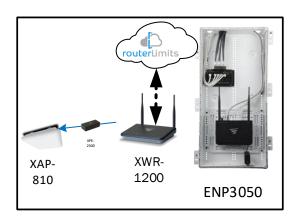

Provide the added benefit of content management to your home buyers with Router Limits, built-in to Luxul Epic routers. With Router Limits, home owners are able to set boundaries on what websites are off limits, what times the Internet should be available, and track browsing history.

# Clearwater - Case Number 99013 - V1

| Description                                                     | Model #  | QTY |
|-----------------------------------------------------------------|----------|-----|
| Wireless Router 2.4/5GHz AC1200 w/ built-in Wireless Controller | XWR-1200 | 1   |
| Standard Wireless TX Power AC1200 WAP                           | XAP-810  | 1   |
| OnQ 30" Plastic Enclosure with Hinged Door                      | ENP3050  | 1   |

Note; the product icons on the Wireless & Wired Design have links to its own overview page on Luxul's webpage, you'll need internet connection in order for the links to work.