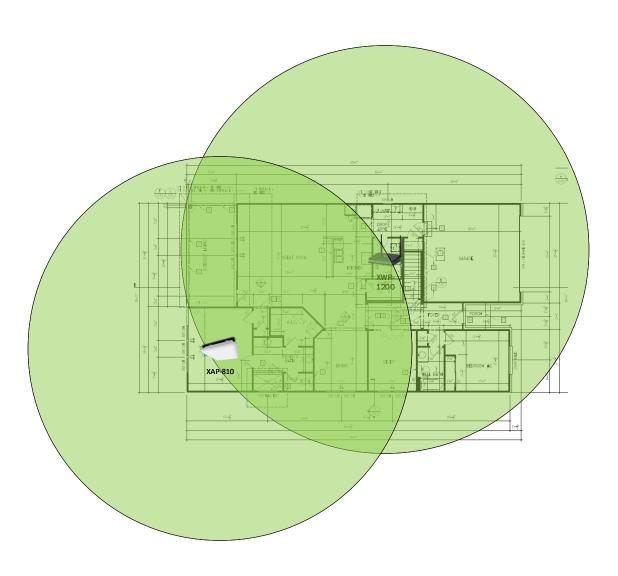

ng on your network, even when you're not there.

# Clearwater - Case Number 99013 - V1



| Description                                                     | Model #  | QTY |
|-----------------------------------------------------------------|----------|-----|
| Wireless Router 2.4/5GHz AC1200 w/ built-in Wireless Controller | XWR-1200 | 1   |
| Standard Wireless TX Power AC1200 WAP                           | XAP-810  | 1   |
| OnQ 30" Plastic Enclosure with Hinged Door                      | ENP3050  | 1   |

Note; the product icons on the Wireless & Wired Design have links to its own overview page on Luxul's webpage, you'll need internet connection in order for the links to work.

# Basement Floor Plan – It will get coverage from 1<sup>st</sup> floor APs







### **First Floor Plan**